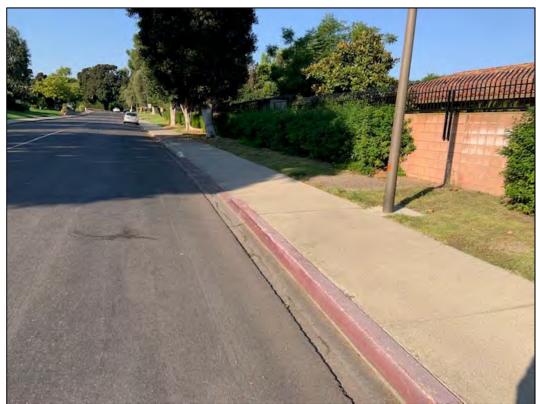

#### **BACKGROUND**

Mr. Lin became a Member in January 2014. He is requesting the removal of one Canary Island Pine tree, *Pinus, canariensis*, located in the lawn area in front of the unit (Attachment 1). The reasons cited by him for the removal are the pine needles block the gutter, the roots might cause damage to the foundation of the house, and his wife is allergic to pine trees. One additional resident has signed the Mutual Request Form in favor of the removal (Attachment 2).

The tree was last trimmed in May 2017, and future scheduled trimming is tentatively scheduled for fiscal year 2022. The tree is approximately 65 feet in height with a trunk diameter of approximately 23 inches and is growing approximately three feet from the main walkway, approximately five feet from the entrance walkway, and approximately ten feet from the building and the unit's patio.

#### DISCUSSION

At the time of inspection, the tree was found to be in good condition with a balanced canopy with a slight self-adjusted lean, no visible decay, no pests, and no trunk damage. There are a few small noticeable surface roots with no apparent damage to the walkways.