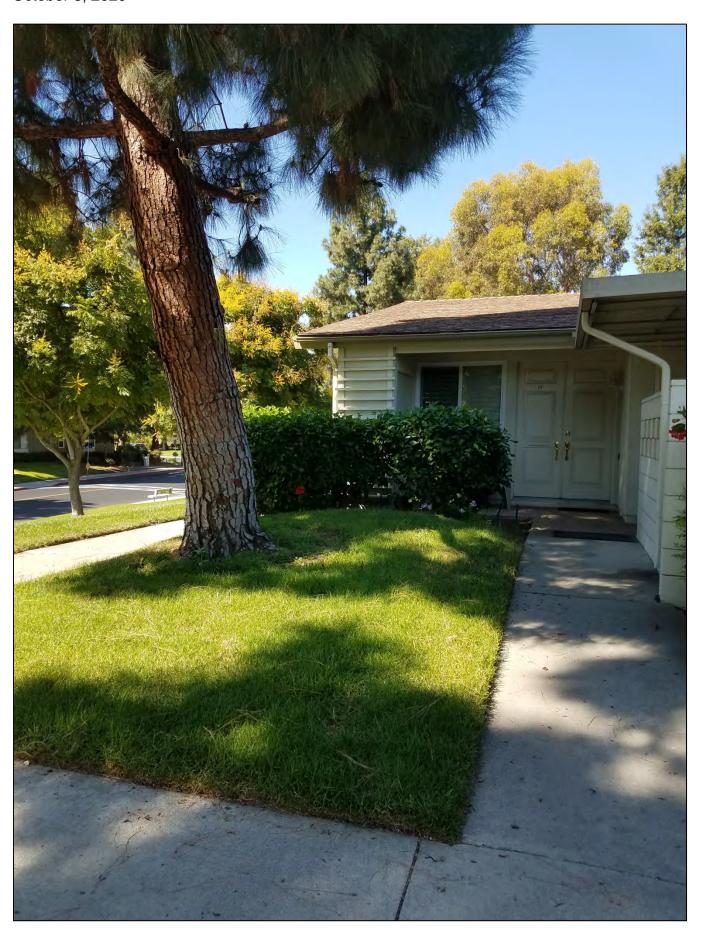

#### **STAFF REPORT**

**DATE:** October 8, 2020

FOR: Landscape Committee

SUBJECT: Request for Tree Removal – 201-H Avenida Majorca (Lin) – One Canary

**Island Pine tree** 

#### **BACKGROUND**

Mr. Lin became a Member in January 2014. He is requesting the removal of one Canary Island Pine tree, *Pinus, canariensis*, located in the lawn area in front of the unit (Attachment 1). The reasons cited by him for the removal are the pine needles block the gutter, the roots might cause damage to the foundation of the house, and his wife is allergic to pine trees. One additional resident has signed the Mutual Request Form in favor of the removal (Attachment 2).

The tree was last trimmed in May 2017, and future scheduled trimming is tentatively scheduled for fiscal year 2022. The tree is approximately 65 feet in height with a trunk diameter of approximately 23 inches and is growing approximately three feet from the main walkway, approximately five feet from the entrance walkway, and approximately ten feet from the building and the unit's patio.

#### DISCUSSION

At the time of inspection, the tree was found to be in good condition with a balanced canopy with a slight self-adjusted lean, no visible decay, no pests, and no trunk damage. There are a few small noticeable surface roots with no apparent damage to the walkways.