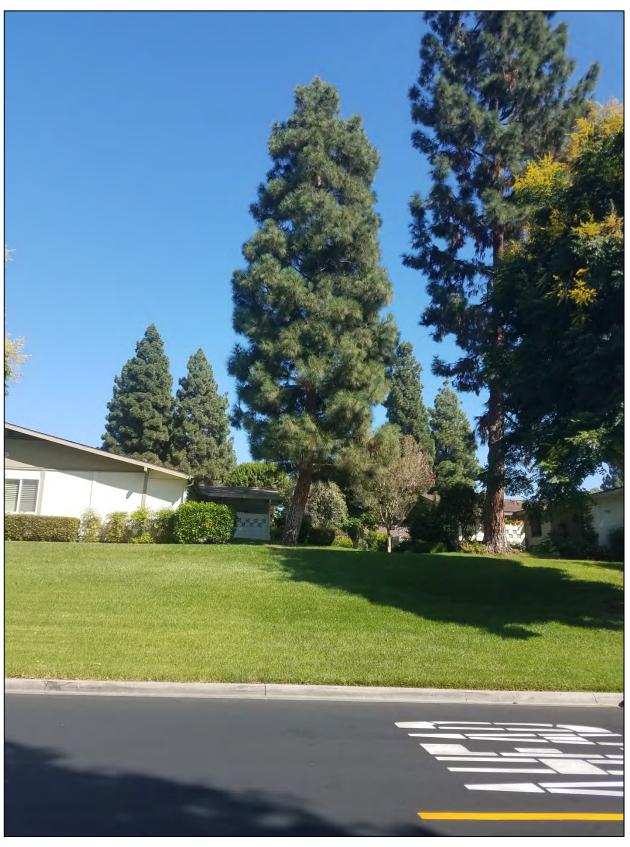

#### **STAFF REPORT**

**DATE:** October 8, 2020

FOR: Landscape Committee

SUBJECT: Request for Tree Removal – 201-H Avenida Majorca (Lin) – One Canary

**Island Pine tree** 

#### **BACKGROUND**

Mr. Lin became a Member in January 2014. He is requesting the removal of one Canary Island Pine tree, *Pinus, canariensis*, located in the lawn area in front of the unit (Attachment 1). The reasons cited by him for the removal are the pine needles block the gutter, the roots might cause damage to the foundation of the house, and his wife is allergic to pine trees. One additional resident has signed the Mutual Request Form in favor of the removal (Attachment 2).

The tree was last trimmed in May 2017, and future scheduled trimming is tentatively scheduled for fiscal year 2022. The tree is approximately 65 feet in height with a trunk diameter of approximately 23 inches and is growing approximately three feet from the main walkway, approximately five feet from the entrance walkway, and approximately ten feet from the building and the unit's patio.

#### DISCUSSION

At the time of inspection, the tree was found to be in good condition with a balanced canopy with a slight self-adjusted lean, no visible decay, no pests, and no trunk damage. There are a few small noticeable surface roots with no apparent damage to the walkways.