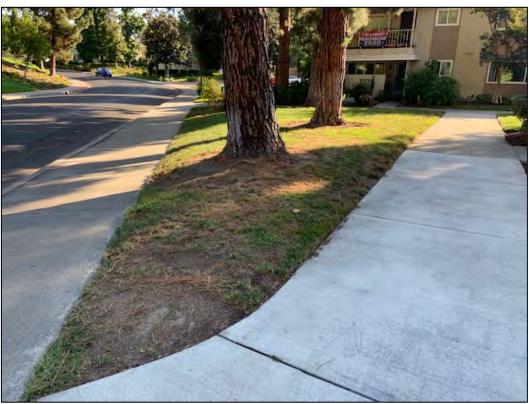

#### **BACKGROUND**

Mr. Lin became a Member in January 2014. He is requesting the removal of one Canary Island Pine tree, *Pinus, canariensis*, located in the lawn area in front of the unit (Attachment 1). The reasons cited by him for the removal are the pine needles block the gutter, the roots might cause damage to the foundation of the house, and his wife is allergic to pine trees. One additional resident has signed the Mutual Request Form in favor of the removal (Attachment 2).

The tree was last trimmed in May 2017, and future scheduled trimming is tentatively scheduled for fiscal year 2022. The tree is approximately 65 feet in height with a trunk diameter of approximately 23 inches and is growing approximately three feet from the main walkway, approximately five feet from the entrance walkway, and approximately ten feet from the building and the unit's patio.

#### DISCUSSION

At the time of inspection, the tree was found to be in good condition with a balanced canopy with a slight self-adjusted lean, no visible decay, no pests, and no trunk damage. There are a few small noticeable surface roots with no apparent damage to the walkways.

There is a service level for gutter cleaning throughout the year and the resident can call Resident Services to set up a cleaning.

There is no indication that there are any roots causing damage to the foundation, nor any damage to the sidewalk or walkways.