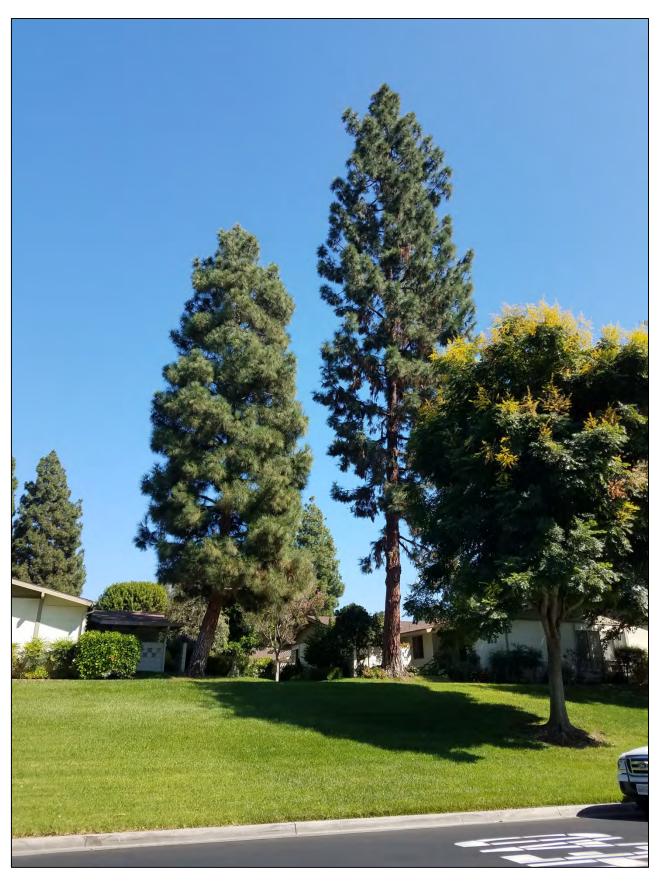

#### **STAFF REPORT**

**DATE:** October 8, 2020

FOR: Landscape Committee

SUBJECT: Request for Tree Removal – 201-H Avenida Majorca (Lin) – One Canary

**Island Pine tree** 

#### **BACKGROUND**

Mr. Lin became a Member in January 2014. He is requesting the removal of one Canary Island Pine tree, *Pinus, canariensis*, located in the lawn area in front of the unit (Attachment 1). The reasons cited by him for the removal are the pine needles block the gutter, the roots might cause damage to the foundation of the house, and his wife is allergic to pine trees. One additional resident has signed the Mutual Request Form in favor of the removal (Attachment 2).

The tree was last trimmed in May 2017, and future scheduled trimming is tentatively scheduled for fiscal year 2022. The tree is approximately 65 feet in height with a trunk diameter of approximately 23 inches and is growing approximately three feet from the main walkway, approximately five feet from the entrance walkway, and approximately ten feet from the building and the unit's patio.

#### DISCUSSION

At the time of inspection, the tree was found to be in good condition with a balanced canopy with a slight self-adjusted lean, no visible decay, no pests, and no trunk damage. There are a few small noticeable surface roots with no apparent damage to the walkways.