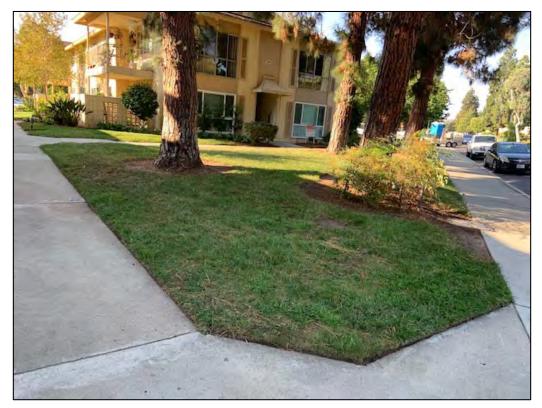

#### **BACKGROUND**

Mr. Lin became a Member in January 2014. He is requesting the removal of one Canary Island Pine tree, *Pinus, canariensis*, located in the lawn area in front of the unit (Attachment 1). The reasons cited by him for the removal are the pine needles block the gutter, the roots might cause damage to the foundation of the house, and his wife is allergic to pine trees. One additional resident has signed the Mutual Request Form in favor of the removal (Attachment 2).

The tree was last trimmed in May 2017, and future scheduled trimming is tentatively scheduled for fiscal year 2022. The tree is approximately 65 feet in height with a trunk diameter of approximately 23 inches and is growing approximately three feet from the main walkway, approximately five feet from the entrance walkway, and approximately ten feet from the building and the unit's patio.

#### DISCUSSION

At the time of inspection, the tree was found to be in good condition with a balanced canopy with a slight self-adjusted lean, no visible decay, no pests, and no trunk damage. There are a few small noticeable surface roots with no apparent damage to the walkways.

There is a service level for gutter cleaning throughout the year and the resident can call Resident Services to set up a cleaning.

There is no indication that there are any roots causing damage to the foundation, nor any damage to the sidewalk or walkways.