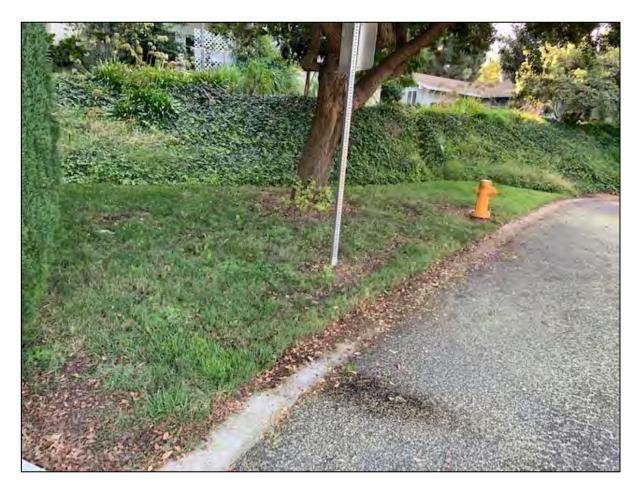

#### **BACKGROUND**

Ms. Covell became a Member in July 2019. She is requesting the removal of one Weeping Fig tree, *Ficus, benjamina,* located in the shrub bed at the front of the unit. The reasons cited by the resident for the removal is; structural damage and overgrowth. No additional residents have signed the Mutual Request Form (Attachment 2).

The tree was last trimmed in May 2020, and future scheduled trimming is tentatively scheduled for fiscal year 2022. The tree is approximately 20 feet in height with a trunk diameter of approximately 15 inches and is growing approximately three feet from the walkway and approximately five feet from the building and the unit's patio.

#### DISCUSSION

At the time of inspection, the tree was found to be in fair condition with a balanced canopy, no visible decay, no pests, and no trunk damage. The tree has co-dominant leaders with included bark which puts the tree in risk of potential limb failure. There are noticeable surface roots and there has been damage to the irrigation line. A portion of the sidewalk has recently been replaced due to the aggressive root system. Given the location of the tree in relationship to the unit, performing a root trench is not an option. Therefore, the removal of the tree, before it gets any larger, would be the best course of action.