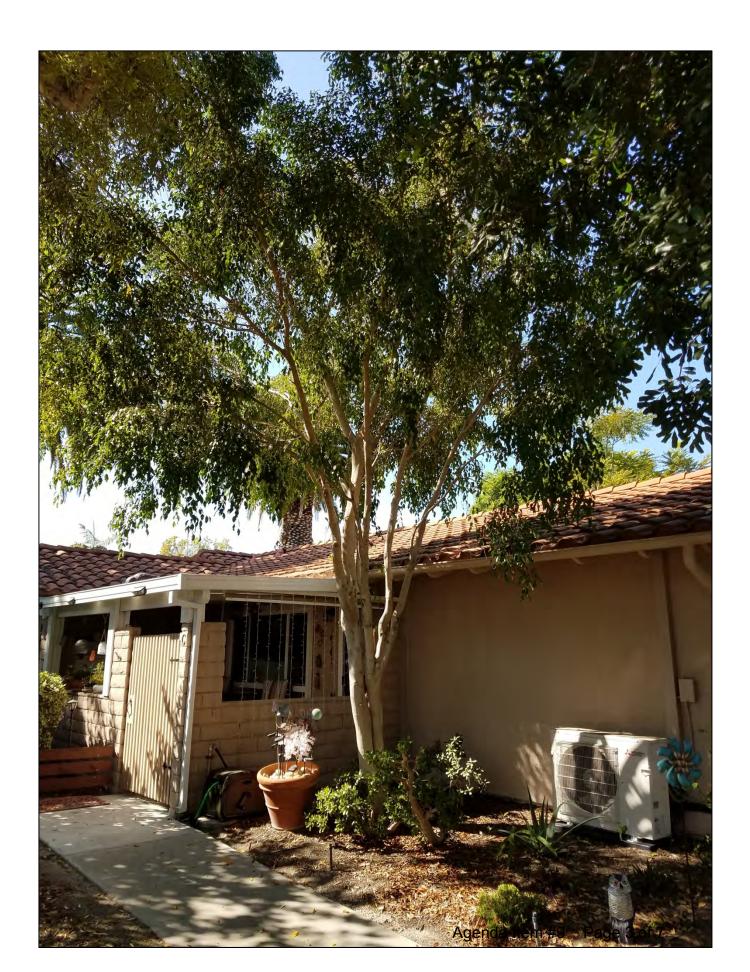

#### **BACKGROUND**

Ms. Covell became a Member in July 2019. She is requesting the removal of one Weeping Fig tree, *Ficus, benjamina,* located in the shrub bed at the front of the unit. The reasons cited by the resident for the removal is; structural damage and overgrowth. No additional residents have signed the Mutual Request Form (Attachment 2).

The tree was last trimmed in May 2020, and future scheduled trimming is tentatively scheduled for fiscal year 2022. The tree is approximately 20 feet in height with a trunk diameter of approximately 15 inches and is growing approximately three feet from the walkway and approximately five feet from the building and the unit's patio.

#### DISCUSSION

At the time of inspection, the tree was found to be in fair condition with a balanced canopy, no visible decay, no pests, and no trunk damage. The tree has co-dominant leaders with included bark which puts the tree in risk of potential limb failure. There are noticeable surface roots and there has been damage to the irrigation line. A portion of the sidewalk has recently been replaced due to the aggressive root system. Given the location of the tree in relationship to the unit, performing a root trench is not an option. Therefore, the removal of the tree, before it gets any larger, would be the best course of action.