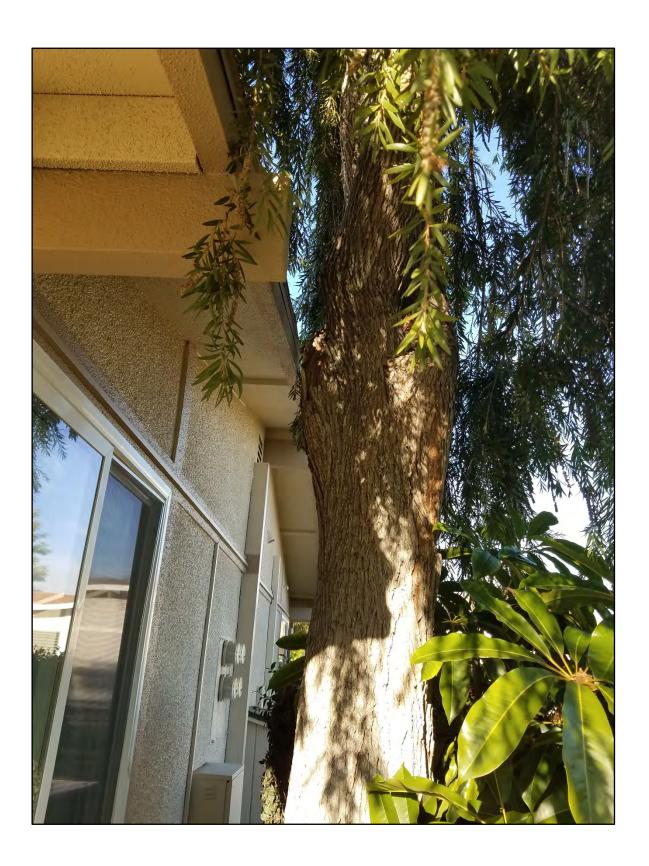

#### 13. Tree Removal Request: 533-G Via Estrada (Kim) – One Hollywood Juniper

Chair Torng made a motion to accept staff's recommendation and approve this request. The committee was in unanimous support.