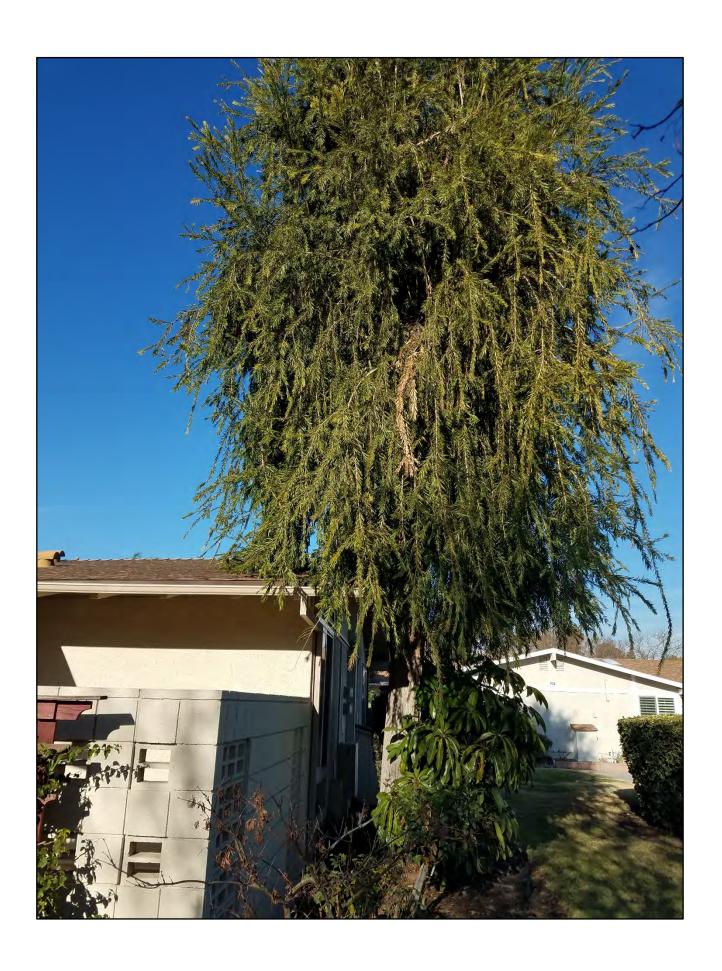

#### 13. Tree Removal Request: 533-G Via Estrada (Kim) – One Hollywood Juniper

Chair Torng made a motion to accept staff's recommendation and approve this request. The committee was in unanimous support.