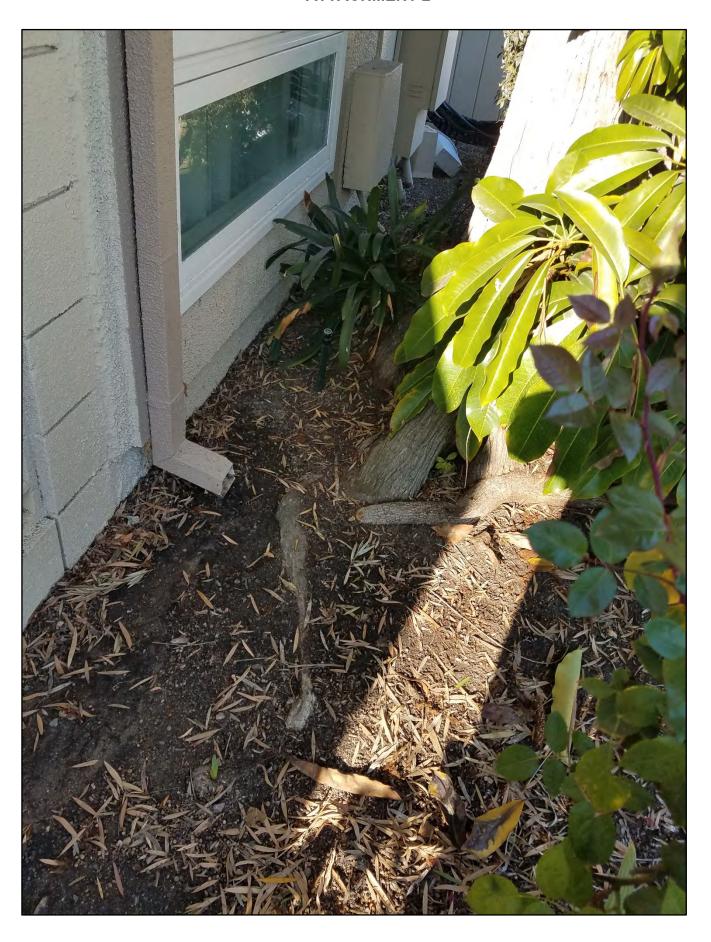

#### 13. Tree Removal Request: 533-G Via Estrada (Kim) – One Hollywood Juniper

Chair Torng made a motion to accept staff's recommendation and approve this request. The committee was in unanimous support.