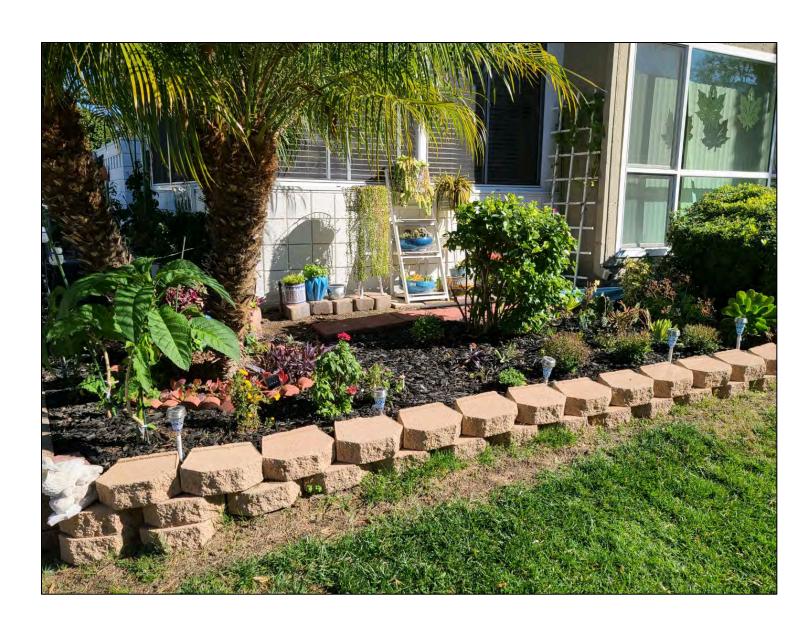

#### **BACKGROUND**

This item was tabled at the committee meeting on 2/11/21 and again at the 3/11/21 meeting.

Ms. Zhao became a Member in August 2020. In October 2020, the member was cited by Compliance for clutter, having excessive potted plants and also other items in the common area around her unit (Attachment 1). She has removed some of the items and is requesting to retain the balance left in the common area (Attachment 2).

#### **DISCUSSION**

The multiple items which have been placed in the common area include potted plants, shelves, lights etc., and are a violation of the Clutter Policy (Attachment 3). The clutter impedes the landscape staff from maintaining the area, and also interferes with the proper function of the irrigation system.

Staff recommends removal of the items remaining in the common area and replanting the area with new shrub material to match adjacent plantings.