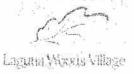

#### 13. Tree Removal Request: 533-G Via Estrada (Kim) – One Hollywood Juniper

Chair Torng made a motion to accept staff's recommendation and approve this request. The committee was in unanimous support.