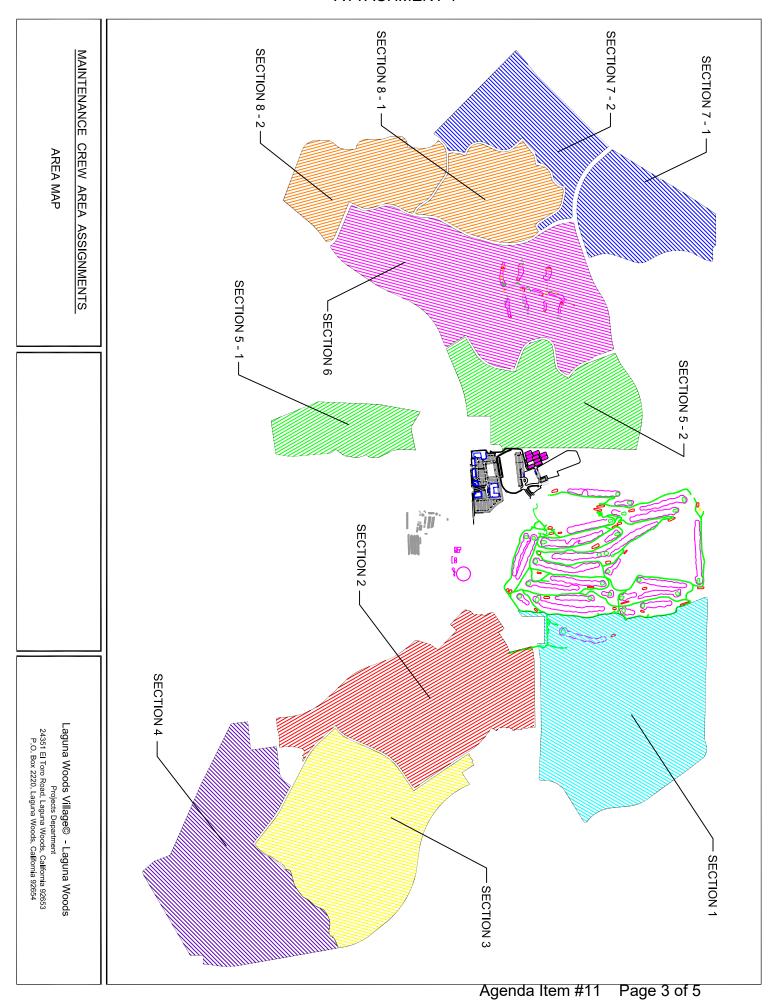

#### 6. Department Head Update

Mr. Wiemann stated that the landscape department is fully staffed. This includes eight staff positions contracted out for grounds maintenance who work for Third and United Mutuals in Section 1.