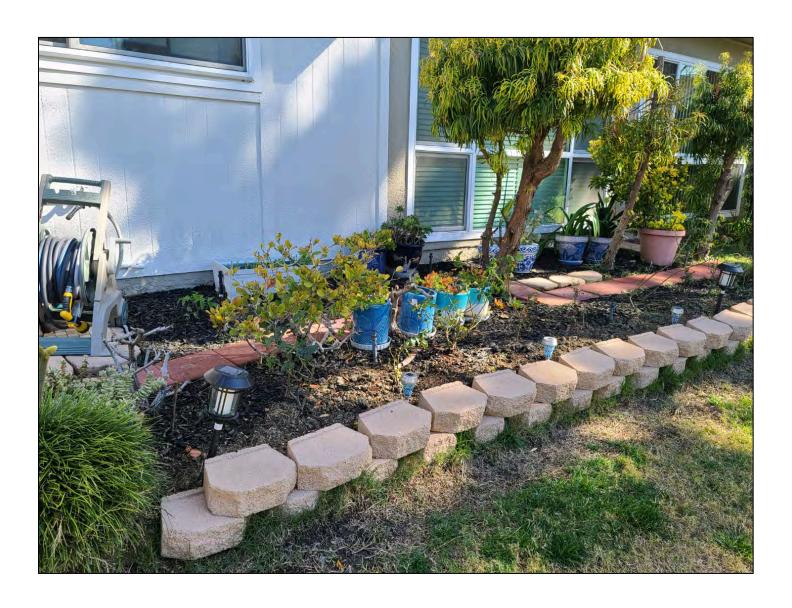

#### **BACKGROUND**

This item was tabled at the committee meeting on 2/11/21 and again at the 3/11/21 meeting.

Ms. Zhao became a Member in August 2020. In October 2020, the member was cited by Compliance for clutter, having excessive potted plants and also other items in the common area around her unit (Attachment 1). She has removed some of the items and is requesting to retain the balance left in the common area (Attachment 2).

#### **DISCUSSION**

The multiple items which have been placed in the common area include potted plants, shelves, lights etc., and are a violation of the Clutter Policy (Attachment 3). The clutter impedes the landscape staff from maintaining the area, and also interferes with the proper function of the irrigation system.

Staff recommends removal of the items remaining in the common area and replanting the area with new shrub material to match adjacent plantings.