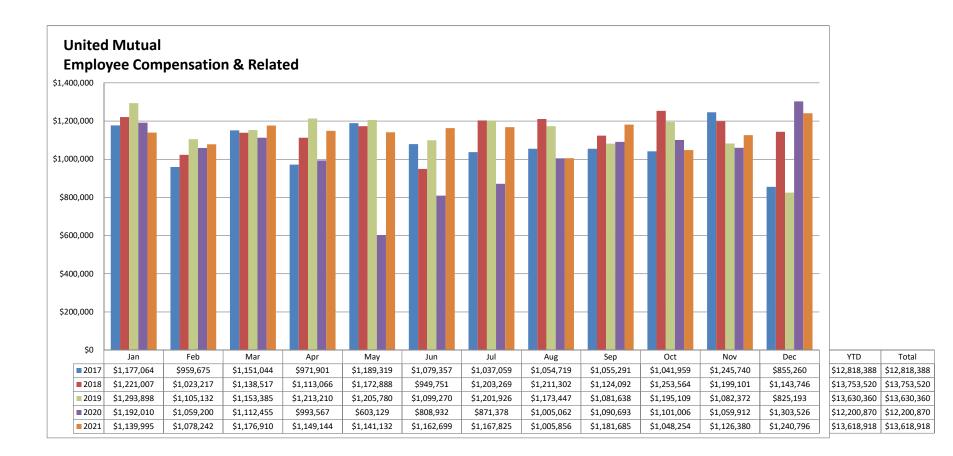

## **Compensation and Outside Services**

The committee reviewed the report. No actions were requested or taken.

■ COMPENSATION: Actual compensation and related costs came in at \$13.6 million, with \$9.9 million in operations and \$3.7 million in reserves. Combined, this category is 9% favorable to budget. For United, the most significant variances were in Maintenance and Landscape due to outsourcing, open positions, and a change from a 10 year paint cycle to a 15 year paint cycle.