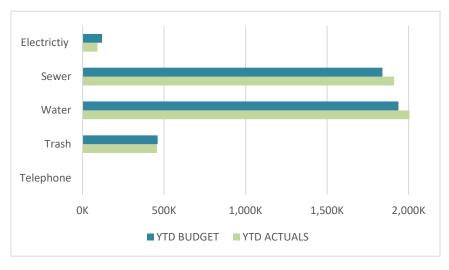

■ UTILITIES: In total, this category was unfavorable to budget by (\$221K) primarily due to water expenses coming in higher than budget; water consumption was higher due to less rainfall than prior years. Sewer is also an unfavorable variance. Electricity, trash, and telephone expenditures remained within budget.

# United Laguna Woods Mutual Operating Statement 12/31/2021 UNITED LAGUNA WOODS MUTUAL

|                                                                                        |                      | YEAR TO              | DATE                 |                       | TOTAL                                   |
|----------------------------------------------------------------------------------------|----------------------|----------------------|----------------------|-----------------------|-----------------------------------------|
|                                                                                        | Actual               | Budget               | VAR\$ B/(W)          | VAR% B/(W)            | BUDGET                                  |
| 51021000 - Union Wages - Regular                                                       | 5,363,786            | 6,380,230            | 1,016,444            | 15.93%                | 6,380,230                               |
| 51041000 - Wages - Overtime<br>51051000 - Union Wages - Overtime                       | 30,494<br>196,669    | 23,590<br>88,955     | (6,905)<br>(107,714) | (29.27%)<br>(121.09%) | 23,590<br>88,955                        |
| 51061000 - Onion Wages - Overtime<br>51061000 - Holiday & Vacation                     | 968,130              | 788,381              | (107,714)            | (22.80%)              | 788,381                                 |
| 51071000 - Sick                                                                        | 305,717              | 321,577              | 15,860               | 4.93%                 | 321,577                                 |
| 51081000 - Sick - Part Time                                                            | 48                   | 255                  | 206                  | 81.02%                | 255                                     |
| 51091000 - Missed Meal Penalty                                                         | 7,398                | 1,426                | (5,971)              | (418.62%)             | 1,426                                   |
| 51101000 - Temporary Help                                                              | 75,706               | 23,900               | (51,806)             | (216.76%)             | 23,900                                  |
| 51981000 - Compensation Accrual                                                        | 37,099               | 0                    | (37,099)             | 0.00%                 | 0                                       |
| Total Employee Compensation                                                            | 9,724,736            | 10,594,736           | 870,000              | 8.21%                 | 10,594,736                              |
| Compensation Related                                                                   |                      |                      |                      |                       |                                         |
| 52411000 - F.I.C.A.                                                                    | 715,093              | 793,354              | 78,260               | 9.86%                 | 793,354                                 |
| 52421000 - F.U.I.                                                                      | 8,442                | 10,882               | 2,440                | 22.43%                | 10,882                                  |
| 52431000 - S.U.I.                                                                      | 56,929               | 55,304               | (1,625)              | (2.94%)               | 55,304                                  |
| 52441000 - Union Medical 52451000 - Workers' Compensation Insurance                    | 1,798,387<br>450,229 | 2,001,002<br>580,059 | 202,615<br>129,830   | 10.13%<br>22.38%      | 2,001,002<br>580,059                    |
| 52451000 - Workers Compensation insurance                                              | 352,403              | 380,221              | 27,818               | 7.32%                 | 380,221                                 |
| 52471000 - Union Retirement Plan                                                       | 443,121              | 500,411              | 57,289               | 11.45%                | 500,411                                 |
| 52481000 - Non-Union Retirement Plan                                                   | 63,218               | 129,095              | 65,877               | 51.03%                | 129,095                                 |
| 52981000 - Compensation Related Accrual                                                | 6,360                | 0                    | (6,360)              | 0.00%                 | 0                                       |
| Total Compensation Related                                                             | 3,894,182            | 4,450,327            | 556,145              | 12.50%                | 4,450,327                               |
| Materials and Supplies                                                                 |                      |                      |                      |                       |                                         |
| 53001000 - Materials & Supplies                                                        | 538,831              | 650,728              | 111,897              | 17.20%                | 650,728                                 |
| 53003000 - Materials Direct                                                            | 1,731,262            | 2,431,902            | 700,640              | 28.81%                | 2,431,902                               |
| 53004000 - Freight                                                                     | 4,691                | 4,141                | (550)                | (13.27%)              | 4,141                                   |
| Total Materials and Supplies                                                           | 2,274,784            | 3,086,771            | 811,987              | 26.31%                | 3,086,771                               |
| Utilities and Telephone                                                                |                      |                      |                      |                       |                                         |
| 53301000 - Electricity                                                                 | 91,483               | 120,000              | 28,517               | 23.76%                | 120,000                                 |
| 53301500 - Sewer                                                                       | 1,911,413            | 1,840,200            | (71,213)             | (3.87%)               | 1,840,200                               |
| 53302000 - Water                                                                       | 2,119,249            | 1,937,476            | (181,773)            | (9.38%)               | 1,937,476                               |
| 53302500 - Trash                                                                       | 456,720              | 460,254              | 3,534                | 0.77%                 | 460,254                                 |
| 53304000 - Telephone  Total Utilities and Telephone                                    | 4, <b>579,540</b>    | 4,358,636            | (220,905)            | 4.20%<br>(5.07%)      | 4,358,636                               |
| Total dulities and Telephone                                                           | 4,070,040            | 4,000,000            | (220,300)            | (0.07 70)             | 4,000,000                               |
| Legal Fees                                                                             | 177 000              | 240 005              | 171 006              | 40 140/               | 240 095                                 |
| 53401500 - Legal Fees  Total Legal Fees                                                | 177,989<br>177,989   | 349,985<br>349,985   | 171,996<br>171,996   | 49.14%<br>49.14%      | 349,985<br>349,985                      |
| Total Logar 1 000                                                                      | 177,000              | 040,000              | 17 1,000             | 40.1470               | 040,000                                 |
| Professional Fees                                                                      | 40,400               | 45 400               | (4.000)              | (0.050()              | 45.400                                  |
| 53402010 - Audit & Tax Preparation Fees - United 53403500 - Consulting Fees            | 46,466<br>627        | 45,400<br>15,920     | (1,066)<br>15,293    | (2.35%)<br>96.06%     | 45,400<br>15,920                        |
| 53403510 - Consulting Fees - United                                                    | 8,812                | 55,000               | 46,188               | 83.98%                | 55,000                                  |
| Total Professional Fees                                                                | 55,905               | 116,320              | 60,415               | 51.94%                | 116,320                                 |
|                                                                                        |                      | .,.                  | ,                    |                       | ,,,,,,,,,,,,,,,,,,,,,,,,,,,,,,,,,,,,,,, |
| <b>Equipment Rental</b> 53501500 - Equipment Rental/Lease Fees                         | 42,444               | 19,993               | (22,451)             | (112.30%)             | 19,993                                  |
| Total Equipment Rental                                                                 | 42,444               | 19,993               | (22,451)             | (112.30%)             | 19,993                                  |
| Total Equipment Nortal                                                                 | 72,777               | 10,000               | (22,401)             | (112.0070)            | 10,000                                  |
| Outside Services                                                                       | 22.221               | 04.004               | (4.000)              | (0.000()              | 0.4.00.4                                |
| 53601000 - Bank Fees                                                                   | 32,981               | 31,921<br>0          | (1,060)              | (3.32%)               | 31,921<br>0                             |
| 53601500 - Credit Card Transaction Fees<br>54603500 - Outside Services Cost Collection | 9,888<br>8,021,360   | 9,059,495            | (9,888)<br>1,038,136 | 0.00%<br>11.46%       | 9,059,495                               |
| 53704000 - Outside Services                                                            | 128,091              | 137,221              | 9,130                | 6.65%                 | 137,221                                 |
| Total Outside Services                                                                 | 8,192,320            | 9,228,637            | 1,036,317            | 11.23%                | 9,228,637                               |
| Danaira and Maintananas                                                                | •                    | -                    | •                    |                       | •                                       |
| Repairs and Maintenance<br>53701000 - Equipment Repair & Maint                         | 5,593                | 18,394               | 12,801               | 69.59%                | 18,394                                  |
| 53703000 - Elevator /Lift Maintenance                                                  | 32,101               | 30,166               | (1,935)              | (6.42%)               | 30,166                                  |
| Total Repairs and Maintenance                                                          | 37,693               | 48,559               | 10,866               | 22.38%                | 48,559                                  |
| Other Operating Expense                                                                |                      |                      |                      |                       |                                         |
| 53801000 - Mileage & Meal Allowance                                                    | 2,266                | 14,993               | 12,726               | 84.88%                | 14,993                                  |
| 53801500 - Travel & Lodging                                                            | 26                   | 2,829                | 2,802                | 99.07%                | 2,829                                   |
| 53802000 - Uniforms                                                                    | 70,011               | 94,090               | 24,079               | 25.59%                | 94,090                                  |
| 53802500 - Dues & Memberships                                                          | 1,650                | 2,557                | 907                  | 35.46%                | 2,557                                   |
| 53803000 - Subscriptions & Books                                                       | 2,209                | 2,048                | (161)                | (7.87%)               | 2,048                                   |
|                                                                                        |                      |                      |                      | Agenda Item # 8       |                                         |