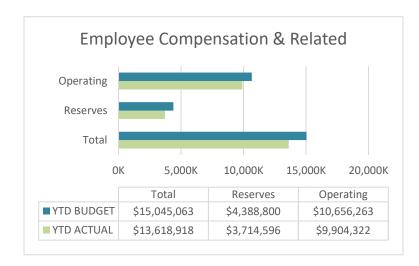

■ COMPENSATION: Actual compensation and related costs came in at \$13.6 million, with \$9.9 million in operations and \$3.7 million in reserves. Combined, this category is 9% favorable to budget. For United, the most significant variances were in Maintenance and Landscape due to outsourcing, open positions, and a change from a 10 year paint cycle to a 15 year paint cycle.

# United Laguna Woods Mutual Statement of Revenues & Expenses 12/31/2021 (\$ IN THOUSANDS)

|          |                                            | C         | URRENT MONTH |           | YEAR TO DATE |             |          | PRIOR YEAR | TOTAL       |  |
|----------|--------------------------------------------|-----------|--------------|-----------|--------------|-------------|----------|------------|-------------|--|
|          |                                            | ACTUAL _  | BUDGET       | VARIANCE  | ACTUAL       | BUDGET      | VARIANCE | ACTUAL     | BUDGET      |  |
|          | Revenues:                                  |           |              |           |              |             |          |            |             |  |
|          | Assessments:                               |           |              |           |              |             |          |            |             |  |
| 1        | Operating                                  | \$2,811   | \$2,810      | \$1       | \$33,736     | \$33,721    | \$14     | \$30,456   | \$33,721    |  |
| 2        | Additions to restricted funds              | 961       | 961          | ·         | 11,535       | 11,535      | •        | 12,293     | 11,535      |  |
| 3        | Total assessments                          | 3,773     | 3,771        | 1         | 45,270       | 45,256      | 14       | 42,750     | 45,256      |  |
|          | Non-assessment revenues:                   |           |              |           |              |             |          |            |             |  |
| 4        | Merchandise sales                          |           |              |           | 23           |             | 23       | 6          |             |  |
| 5        | Fees and charges for services to residents | 126       | 53           | 73        | 676          | 629         | 47       | 373        | 629         |  |
| 6        | Laundry                                    | 12        | 23           | (10)      | 244          | 270         | (26)     | 244        | 270         |  |
| 7        | Investment income                          | 21        | 20           | 2         | 157          | 234         | (77)     | 264        | 234         |  |
| 8        | Unrealized gain/(loss) on AFS investments  | (51)      | 10           | (61)      | (427)        | 125         | (552)    | 329        | 125         |  |
| 9        | Miscellaneous                              | 54        | 45           | 9         | 618          | 541         | 77       | 2,393      | 541         |  |
| 10       | Total non-assessment revenue               | 163       | 150          | 13        | 1,290        | 1,799       | (509)    | 3,609      | 1,799       |  |
| 11       | Total revenue                              | 3,935     | 3,922        | 14        | 46,560       | 47,055      | (495)    | 46,358     | 47,055      |  |
|          | Expenses:                                  |           |              |           |              |             |          |            |             |  |
| 12       | Employee compensation and related          | 1,241     | 1,268        | 27        | 13,619       | 15,045      | 1,426    | 12,193     | 15,045      |  |
| 13       | Materials and supplies                     | 201       | 269          | 68        | 2,275        | 3,087       | 812      | 1,695      | 3,087       |  |
| 14       | Utilities and telephone                    | 426       | 336          | (90)      | 4,580        | 4,359       | (221)    | 4,192      | 4,359       |  |
| 15       | Legal fees                                 | 18        | 29           | 11        | 178          | 350         | 172      | 268        | 350         |  |
| 16       | Professional fees                          | 6         | 6            | (1)       | 56           | 116         | 60       | 78         | 116         |  |
| 17       | Equipment rental                           | 2         | 2            |           | 42           | 20          | (22)     | 38         | 20          |  |
| 18       | Outside services                           | 2,522     | 712          | (1,811)   | 8,192        | 9,229       | 1,036    | 8,100      | 9,229       |  |
| 19       | Repairs and maintenance                    | 6         | 5            | (2)       | 38           | 49          | 11       | 28         | 49          |  |
| 20       | Other Operating Expense                    | 22        | 16           | (6)       | 140          | 206         | 66       | 125        | 206         |  |
| 21       | Property and sales tax                     | 1,228     | 1,013        | (215)     | 12,239       | 12,158      | (81)     | 11,899     | 12,158      |  |
| 22<br>23 | Insurance                                  | 315       | 320<br>3     | 4<br>3    | 4,062<br>11  | 3,838<br>11 | (225)    | 2,516      | 3,838<br>11 |  |
| 23<br>24 | Investment expense Uncollectible Accounts  | 7         | ა<br>8       | 3         |              | 30          | 47       | 10         | 30          |  |
| 24<br>25 | (Gain)/loss on sale or trade               | 7<br>75   | 0            | (75)      | (17)<br>36   | 30          | (36)     | 48         | 30          |  |
| 26       | Depreciation and amortization              | 75<br>16  | 16           | (73)      | 196          | 196         | (30)     | 46<br>196  | 196         |  |
| 27       | Net allocation to mutuals                  | 122       | 123          |           | 1,398        | 1,484       | 86       | 1,455      | 1,484       |  |
| 28       | Total expenses                             | 6,208     | 4,124        | (2,084)   | 47,043       | 50,177      | 3,134    | 42,844     | 50,177      |  |
| 20       | i otal expelises                           | 0,200     | 4,124        | (2,004)   | 41,043       | 30,177      | 3,134    | 42,044     | 50,177      |  |
| 29       | Excess of revenues over expenses           | (\$2,273) | (\$202)      | (\$2,070) | (\$483)      | (\$3,122)   | \$2,639  | \$3,515    | (\$3,122)   |  |

#### United Laguna Woods Mutual Statement of Revenues & Expenses - By Fund Type - Preliminary 12/31/2021

| IN | THOUSANDS) |  |
|----|------------|--|
|    |            |  |

|                            |                                                                                                                                                                         | OPER                               | ATING YEAR TO D                      |                                   | RESERVE: YEAR TO DATE   |                      | RESTR                    | ICTED: YEAR TO I |                 | COMBINED: YEAR TO DATE |                                         |                                        |                                         |
|----------------------------|-------------------------------------------------------------------------------------------------------------------------------------------------------------------------|------------------------------------|--------------------------------------|-----------------------------------|-------------------------|----------------------|--------------------------|------------------|-----------------|------------------------|-----------------------------------------|----------------------------------------|-----------------------------------------|
|                            |                                                                                                                                                                         | ACTUAL                             | BUDGET                               | VARIANCE                          | ACTUAL                  | BUDGET               | VARIANCE                 | ACTUAL           | BUDGET          | VARIANCE               | ACTUAL                                  | BUDGET                                 | VARIANCE                                |
| 1 2                        | Revenues: Assessments: Operating Additions to restricted funds                                                                                                          | \$21,563                           | \$21,563                             | (\$1)                             | 10,776                  | 10,776               |                          | \$12,173<br>759  | \$12,158<br>759 | \$15                   | \$33,736<br>11,535                      | \$33,721<br>11,535                     | \$14                                    |
| 3                          | Total assessments                                                                                                                                                       | 21,563                             | 21,563                               | (1)                               | 10,776                  | 10,776               |                          | 12,932           | 12,917          | 15                     | 45,270                                  | 45,256                                 | 14                                      |
| 4<br>5<br>6<br>7<br>8<br>9 | Non-assessment revenues: Merchandise sales Fees and charges for services to residents Laundry Investment income Unrealized gain/(loss) on AFS investments Miscellaneous | 5<br>669<br>244<br>618             | 629<br>270                           | 5<br>40<br>(26)                   | 19<br>7<br>148<br>(402) | 222<br>120           | 19<br>7<br>(74)<br>(522) | 9 (26)           | 12<br>5         | (3)<br>(31)            | 23<br>676<br>244<br>157<br>(427)<br>618 | 629<br>270<br>234<br>125<br>541        | 23<br>47<br>(26)<br>(77)<br>(552)<br>77 |
| 10                         | Total non-assessment revenue                                                                                                                                            | 1,536                              | 1,440                                | 96                                | (229)                   | 342                  | (571)                    | (17)             | 17              | (34)                   | 1,290                                   | 1,799                                  | (509)                                   |
| 10                         | Total Hori-assessment revenue                                                                                                                                           | 1,550                              | 1,440                                | 90                                | (229)                   | 342                  | (371)                    | (17)             | 17              | (34)                   | 1,290                                   | 1,799                                  | (509)                                   |
| 11                         | Total revenue                                                                                                                                                           | 23,098                             | 23,003                               | 95                                | 10,547                  | 11,118               | (571)                    | 12,915           | 12,934          | (19)                   | 46,560                                  | 47,055                                 | (495)                                   |
|                            | Expenses:                                                                                                                                                               |                                    |                                      |                                   |                         |                      |                          |                  |                 |                        |                                         |                                        |                                         |
| 12<br>13<br>14<br>15<br>16 | Employee compensation and related<br>Materials and supplies<br>Utilities and telephone<br>Legal fees<br>Professional fees                                               | 9,904<br>855<br>4,571<br>178<br>56 | 10,656<br>837<br>4,349<br>350<br>116 | 752<br>(18)<br>(222)<br>172<br>60 | 3,715<br>1,419<br>8     | 4,389<br>2,249<br>10 | 674<br>831<br>2          | 1                |                 | (1)                    | 13,619<br>2,275<br>4,580<br>178<br>56   | 15,045<br>3,087<br>4,359<br>350<br>116 | 1,426<br>812<br>(221)<br>172<br>60      |
| 17                         | Equipment rental                                                                                                                                                        | 10                                 | 5                                    | (5)                               | 32                      | 15                   | (17)                     |                  |                 |                        | 42                                      | 20                                     | (22)                                    |
| 18<br>19<br>20<br>21       | Outside services Repairs and maintenance Other Operating Expense Property and sales tax                                                                                 | 2,382<br>35<br>115                 | 1,451<br>42<br>166                   | (930)<br>7<br>51                  | 5,811<br>3<br>25        | 7,777<br>7<br>40     | 1,967<br>4<br>15         | 12,238           | 12,158          | (80)                   | 8,192<br>38<br>140<br>12,239            | 9,229<br>49<br>206<br>12,158           | 1,036<br>11<br>66<br>(81)               |
| 22                         | Insurance                                                                                                                                                               | 4.062                              | 3,838                                | (225)                             |                         |                      |                          | ,                | ,               | ()                     | 4.062                                   | 3.838                                  | (225)                                   |
| 23<br>24                   | Investment expense Uncollectible Accounts                                                                                                                               | (17)                               | 30                                   | 47                                | 10                      | 11                   | 1                        | 1                | 1               |                        | 11<br>(17)                              | 11<br>30                               | 47                                      |
| 25<br>26                   | (Gain)/loss on sale or trade Depreciation and amortization                                                                                                              | 196                                | 196                                  |                                   | 38                      |                      | (38)                     | (2)              |                 | 2                      | 36<br>196                               | 196                                    | (36)                                    |
| 27                         | Net allocation to mutuals                                                                                                                                               | 1,110                              | 1,163                                | 53                                | 288                     | 321                  | 33                       |                  |                 |                        | 1,398                                   | 1,484                                  | 86                                      |
| 28                         | Total expenses                                                                                                                                                          | 23,457                             | 23,199                               | (258)                             | 11,349                  | 14,820               | 3,471                    | 12,238           | 12,159          | (79)                   | 47,043                                  | 50,177                                 | 3,134                                   |
| 29                         | Excess of revenues over expenses                                                                                                                                        | (\$359)                            | (\$196)                              | (\$163)                           | (\$801)                 | (\$3,701)            | \$2,900                  | \$677            | \$775           | (\$98)                 | (\$483)                                 | (\$3,122)                              | \$2,639                                 |