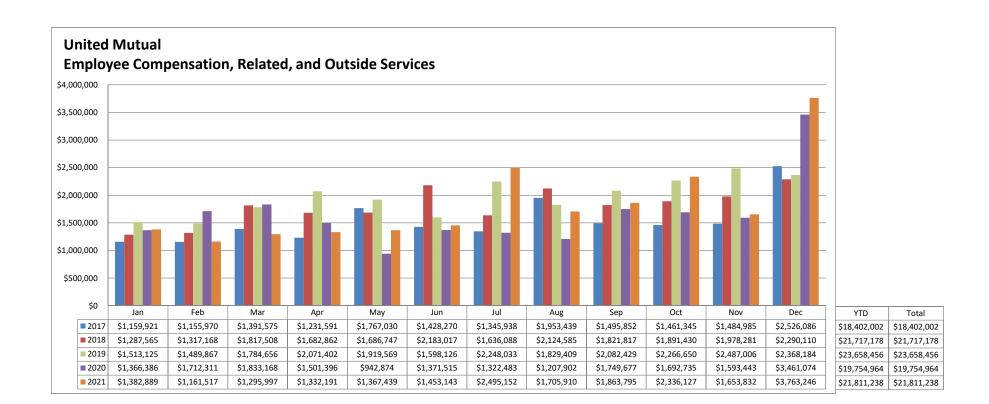

|

#### **CONTINGENCY FUND - MAINTENANCE & CONSTRUCTION**

| MOISTURE INTRUSION - RAIN LEAKS         | \$0 |
|-----------------------------------------|-----|
| MOISTURE INTRUSION - PLUMBING LEAKS     | 0   |
| MOISTURE INTRUSION - PLUMBING STOPPAGES | 0   |
| MOISTURE INTRUSION - MISCELLANEOUS      | 0   |
| DAMAGE RESTORATION SERVICES             | 0   |
| SUPPL. APPROPRIATIONS                   | 0   |
| TOTAL                                   | \$0 |

#### **OPERATING EXPENDITURES - M&C CHARGEABLE SERVICES**

| CHARGEABLES | \$270,572 |
|-------------|-----------|
| TOTAL       | \$270,572 |

#### **OPERATING EXPENDITURES - LANDSCAPE**

| LANDSCAPE SHRUB-BED MAINTENANCE | \$182,274 |
|---------------------------------|-----------|
| TOTAL                           | \$182,274 |







| Agenda Item # 8b |
|------------------|
| Page 3 of 3      |

Total

\$5,583,614

\$7,963,658

\$10,028,096

\$7,554,094

\$8,192,320

# Monthly Active Leasing Report 2021 Period 12 (Mutual 1)



| Year | Month     | 1 to 3<br>Month | 4 to 6<br>Month | 7 to 12<br>Month | 12+<br>Month | Total This<br>Year | Total Last<br>Year | % Leased | % Leased<br>Last Year |     | Total<br>Renewals | Total<br>Expirations |
|------|-----------|-----------------|-----------------|------------------|--------------|--------------------|--------------------|----------|-----------------------|-----|-------------------|----------------------|
| 2021 | January   | 19              | 20              | 84               | 499          | 622                | 610                | 9.8      | 9.6