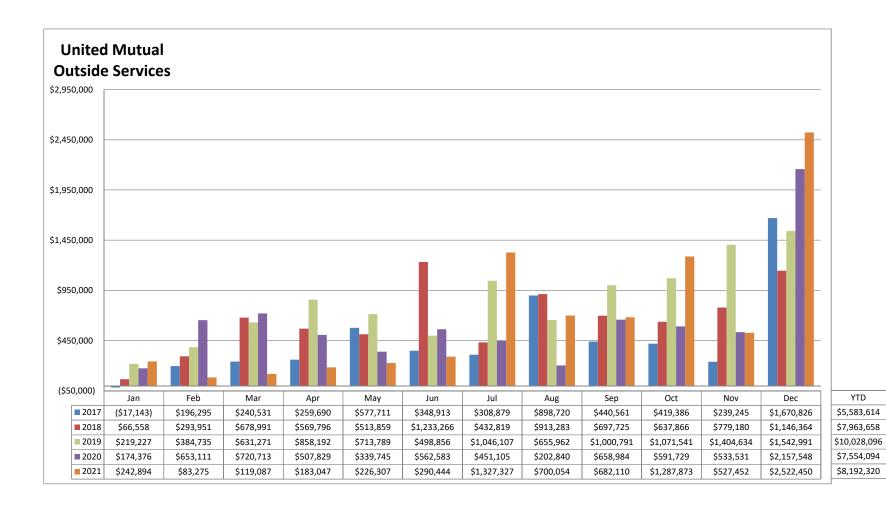

## **Compensation and Outside Services**

The committee reviewed the report. No actions were requested or taken.