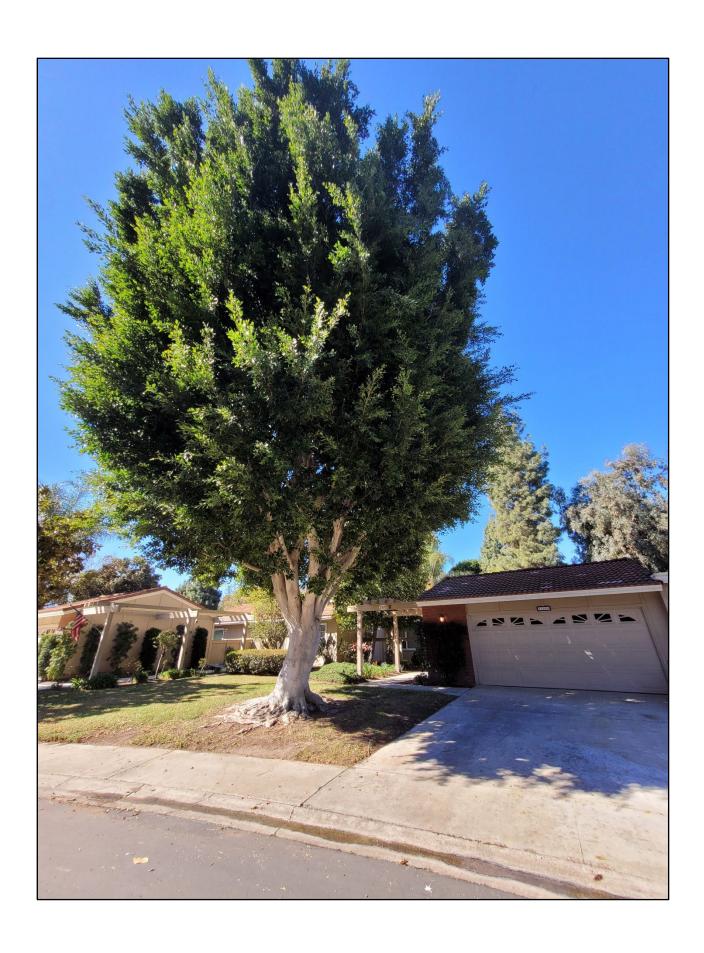

# **BACKGROUND**

The resident at 3320-B purchased the manor in September 2021, and is requesting the removal of one Indian Laurel Fig tree, *Ficus, microcarpa 'Nitida,* located at the front of the manor. The reasons cited for the removal are overgrown, litter/debris, and a slip and fall potential (Attachment 1).

The tree was last pruned in August of 2020 and future trimming is tentatively scheduled for fiscal year 2022. The height of the tree is approximately 48 feet with a trunk diameter of approximately 25 inches. The tree is growing in the turf area approximately six feet from the driveway, ten feet from the manor's walkway, and four feet from the common walkway (Attachment 2).

The tree does have a very full, dense canopy with approximately six feet of overhang onto the driveway. There has never been any topping or crown reduction performed on the tree.

Staff recommends denying the request for removal and instead is recommending a crown reduction and the thinning of the canopy. Staff will endeavor to maintain this tree at the reduced size through future trimming cycles. There are three additional Indian Laurel Fig trees on this street and these trees should also receive the same suggested trimming.