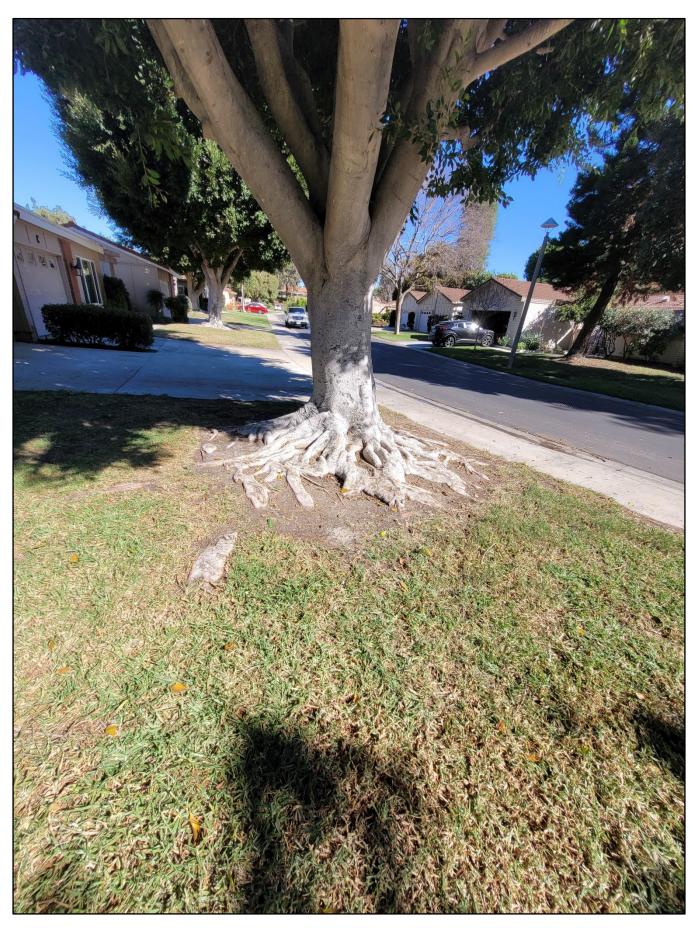

# **BACKGROUND**

The resident at 3320-B purchased the manor in September 2021, and is requesting the removal of one Indian Laurel Fig tree, *Ficus, microcarpa 'Nitida,* located at the front of the manor. The reasons cited for the removal are overgrown, litter/debris, and a slip and fall potential (Attachment 1).

The tree was last pruned in August of 2020 and future trimming is tentatively scheduled for fiscal year 2022. The height of the tree is approximately 48 feet with a trunk diameter of approximately 25 inches. The tree is growing in the turf area approximately six feet from the driveway, ten feet from the manor's walkway, and four feet from the common walkway (Attachment 2).

# **DISCUSSION**

At the time of inspection, the tree was found to be in good condition with a favorable trunk flare, no decay, no pest activity, or damage to the trunk.

There are a number of surface roots, which is typical with this species, however, there was no indication of poor root structure or significant damage to walks or driveway.