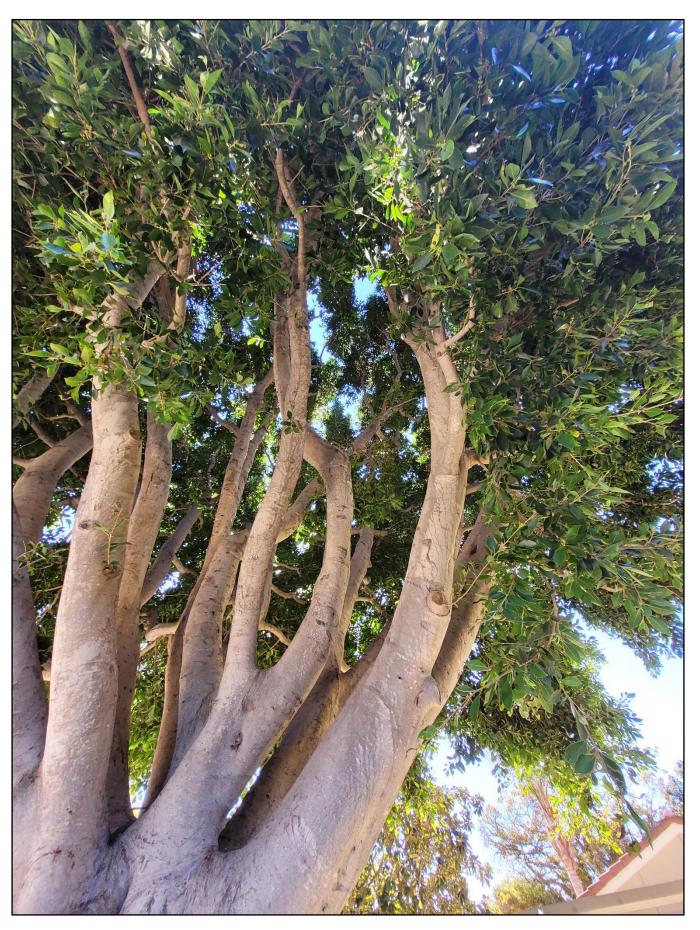

# **BACKGROUND**

The resident at 3320-B purchased the manor in September 2021, and is requesting the removal of one Indian Laurel Fig tree, *Ficus, microcarpa 'Nitida,* located at the front of the manor. The reasons cited for the removal are overgrown, litter/debris, and a slip and fall potential (Attachment 1).

The tree was last pruned in August of 2020 and future trimming is tentatively scheduled for fiscal year 2022. The height of the tree is approximately 48 feet with a trunk diameter of approximately 25 inches. The tree is growing in the turf area approximately six feet from the driveway, ten feet from the manor's walkway, and four feet from the common walkway (Attachment 2).

# **DISCUSSION**

At the time of inspection, the tree was found to be in good condition with a favorable trunk flare, no decay, no pest activity, or damage to the trunk.

There are a number of surface roots, which is typical with this species, however, there was no indication of poor root structure or significant damage to walks or driveway.

The tree does have a very full, dense canopy with approximately six feet of overhang onto the driveway. There has never been any topping or crown reduction performed on the tree.

Staff recommends denying the request for removal and instead is recommending a crown reduction and the thinning of the canopy. Staff will endeavor to maintain this tree at the reduced size through future trimming cycles. There are three additional Indian Laurel Fig trees on this street and these trees should also receive the same suggested trimming.