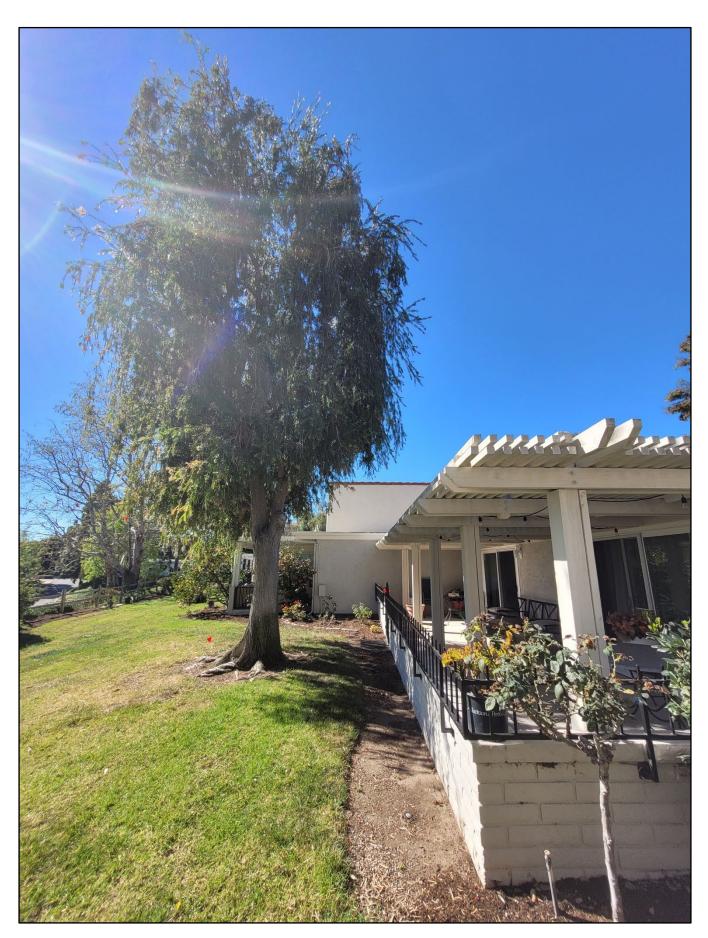

# **BACKGROUND**

The resident at 3515-B purchased the manor in September 2019, and is requesting the removal of one Weeping Bottlebrush tree, *Callistemon, spp,* located at the rear of the manor. The reasons cited for the removal are structural damage, overgrown, roots encroaching on tile patio, bees in spring making patio unusable, and gutters getting clogged. Resident also stated his wife is allergic to bees. There are two additional signatures on the Mutual Request Form in favor of the tree removal (Attachment 1).

The tree was last pruned in April of 2021 as an off-schedule clearance trim. Future trimming is tentatively scheduled for fiscal year 2024. The height of the tree is approximately 39 feet with a trunk diameter of approximately 16 inches. The tree is growing in the turf area approximately six feet from the manor's patio wall (Attachment 2).

The tree does have a well-balanced canopy with adequate clearance from the patio cover and gutters. The trees canopy is approximately ten feet from the gutters with approximately three feet of overhang above the patio area. During the next scheduled trim, staff will include a canopy clearance away from the patio.