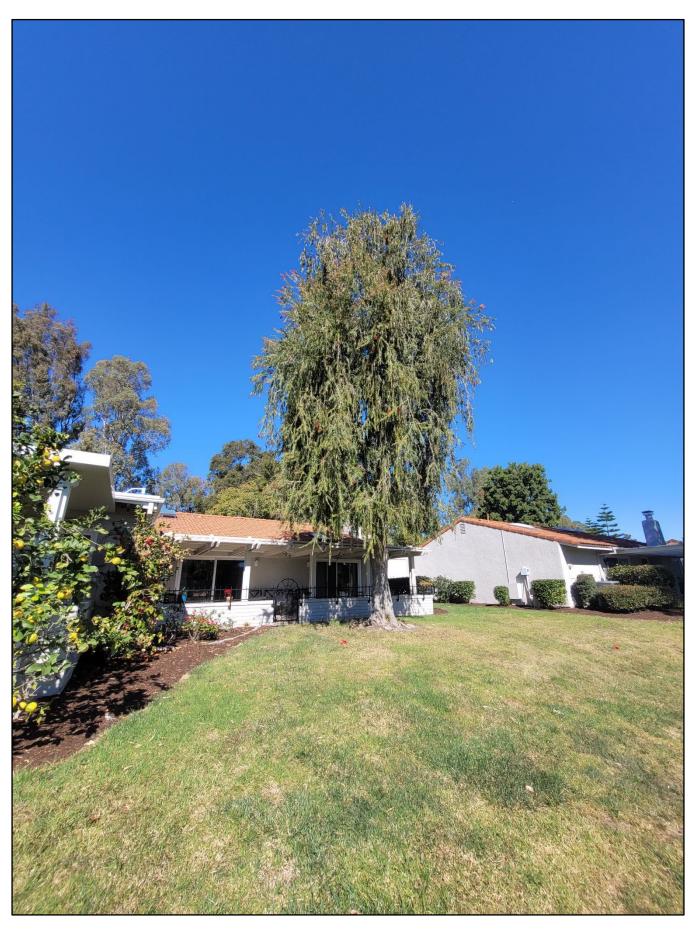

# **BACKGROUND**

The resident at 3515-B purchased the manor in September 2019, and is requesting the removal of one Weeping Bottlebrush tree, *Callistemon, spp,* located at the rear of the manor. The reasons cited for the removal are structural damage, overgrown, roots encroaching on tile patio, bees in spring making patio unusable, and gutters getting clogged. Resident also stated his wife is allergic to bees. There are two additional signatures on the Mutual Request Form in favor of the tree removal (Attachment 1).

The tree was last pruned in April of 2021 as an off-schedule clearance trim. Future trimming is tentatively scheduled for fiscal year 2024. The height of the tree is approximately 39 feet with a trunk diameter of approximately 16 inches. The tree is growing in the turf area approximately six feet from the manor's patio wall (Attachment 2).

The tree does have a well-balanced canopy with adequate clearance from the patio cover and gutters. The trees canopy is approximately ten feet from the gutters with approximately three feet of overhang above the patio area. During the next scheduled trim, staff will include a canopy clearance away from the patio.