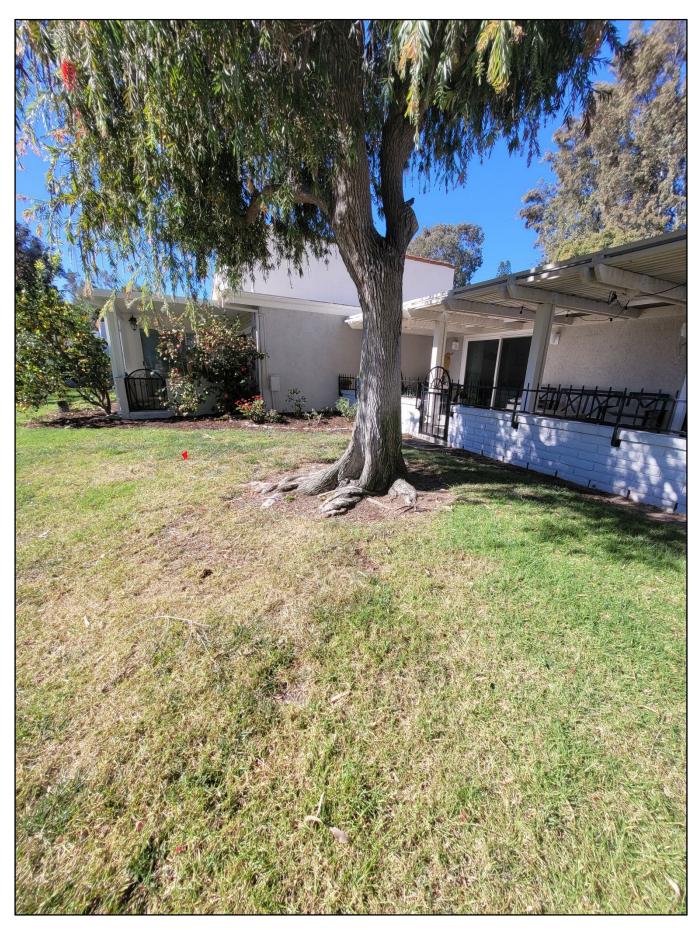

# **BACKGROUND**

The resident at 3515-B purchased the manor in September 2019, and is requesting the removal of one Weeping Bottlebrush tree, *Callistemon, spp,* located at the rear of the manor. The reasons cited for the removal are structural damage, overgrown, roots encroaching on tile patio, bees in spring making patio unusable, and gutters getting clogged. Resident also stated his wife is allergic to bees. There are two additional signatures on the Mutual Request Form in favor of the tree removal (Attachment 1).

The tree was last pruned in April of 2021 as an off-schedule clearance trim. Future trimming is tentatively scheduled for fiscal year 2024. The height of the tree is approximately 39 feet with a trunk diameter of approximately 16 inches. The tree is growing in the turf area approximately six feet from the manor's patio wall (Attachment 2).

# **DISCUSSION**

At the time of inspection, the tree was found to be in good condition with a favorable trunk flare, no decay, no pest activity, or damage to the trunk.

There are surface roots, however, there was no indication of poor root structure.

There was no indication of structural damage to the patio tiles due to root activity.