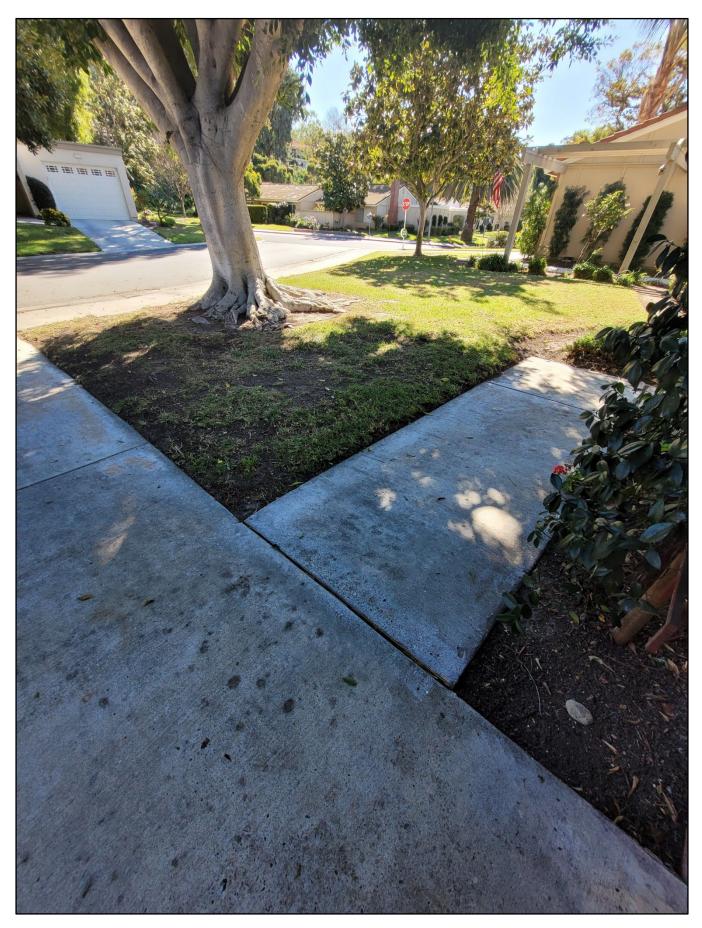

# **BACKGROUND**

The resident at 3320-B purchased the manor in September 2021, and is requesting the removal of one Indian Laurel Fig tree, *Ficus, microcarpa 'Nitida,* located at the front of the manor. The reasons cited for the removal are overgrown, litter/debris, and a slip and fall potential (Attachment 1).

The tree was last pruned in August of 2020 and future trimming is tentatively scheduled for fiscal year 2022. The height of the tree is approximately 48 feet with a trunk diameter of approximately 25 inches. The tree is growing in the turf area approximately six feet from the driveway, ten feet from the manor's walkway, and four feet from the common walkway (Attachment 2).

# **DISCUSSION**

At the time of inspection, the tree was found to be in good condition with a favorable trunk flare, no decay, no pest activity, or damage to the trunk.

There are a number of surface roots, which is typical with this species, however, there was no indication of poor root structure or significant damage to walks or driveway.