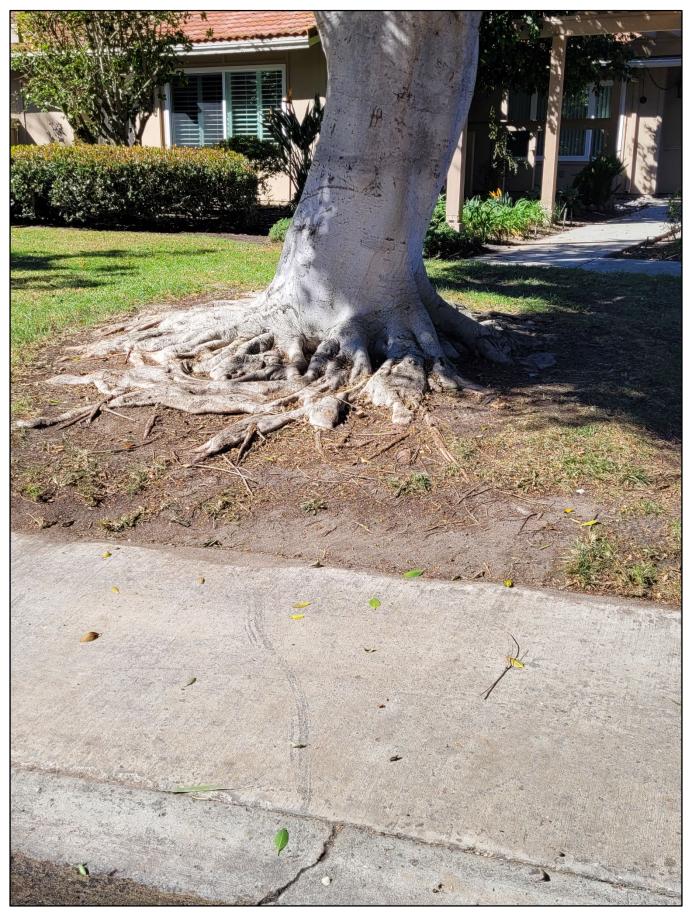

# **BACKGROUND**

The resident at 3320-B purchased the manor in September 2021, and is requesting the removal of one Indian Laurel Fig tree, *Ficus, microcarpa 'Nitida,* located at the front of the manor. The reasons cited for the removal are overgrown, litter/debris, and a slip and fall potential (Attachment 1).

The tree was last pruned in August of 2020 and future trimming is tentatively scheduled for fiscal year 2022. The height of the tree is approximately 48 feet with a trunk diameter of approximately 25 inches. The tree is growing in the turf area approximately six feet from the driveway, ten feet from the manor's walkway, and four feet from the common walkway (Attachment 2).

# **DISCUSSION**

At the time of inspection, the tree was found to be in good condition with a favorable trunk flare, no decay, no pest activity, or damage to the trunk.

There are a number of surface roots, which is typical with this species, however, there was no indication of poor root structure or significant damage to walks or driveway.

The tree does have a very full, dense canopy with approximately six feet of overhang onto the driveway. There has never been any topping or crown reduction performed on the tree.

Staff recommends denying the request for removal and instead is recommending a crown reduction and the thinning of the canopy. Staff will endeavor to maintain this tree at the reduced size through future trimming cycles. There are three additional Indian Laurel Fig trees on this street and these trees should also receive the same suggested trimming.