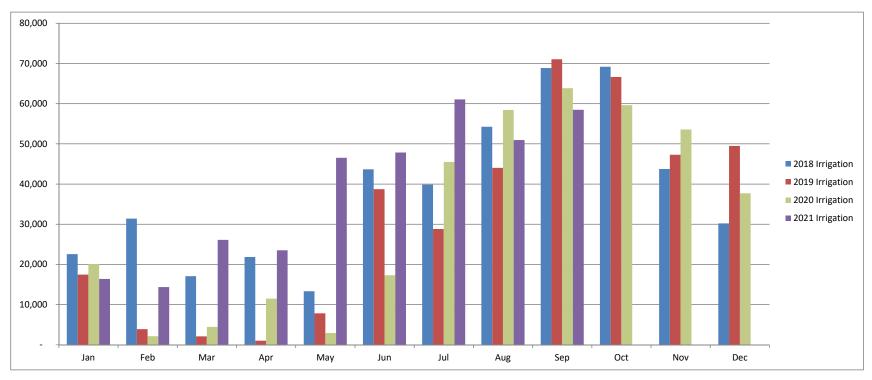

#### UTILITIES:

In total, this category was unfavorable to budget by (\$206K) mainly due to water coming in higher than budget. Water consumption was higher than a seasonally distributed budget due to less rainfall than prior years. Budget was based on a 5-year average that is 27% higher rainfall than current year experience. Unfavorable variance was partially offset by electricity due to delays in SCE billing.