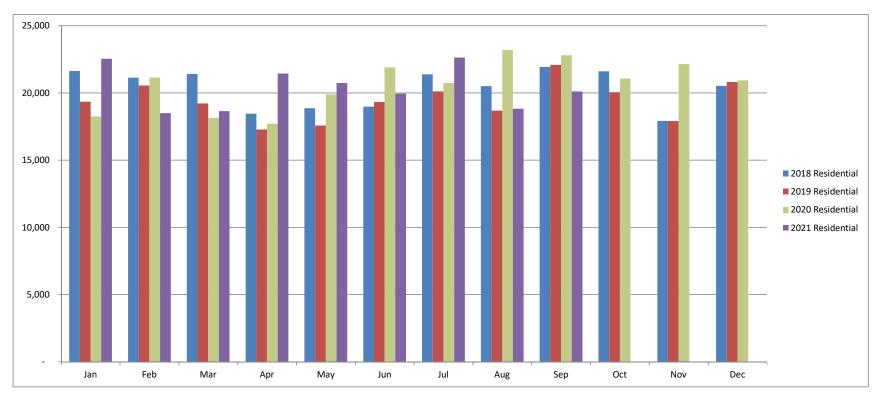

#### UTILITIES:

In total, this category was unfavorable to budget by (\$206K) mainly due to water coming in higher than budget. Water consumption was higher than a seasonally distributed budget due to less rainfall than prior years. Budget was based on a 5-year average that is 27% higher rainfall than current year experience. Unfavorable variance was partially offset by electricity due to delays in SCE billing.