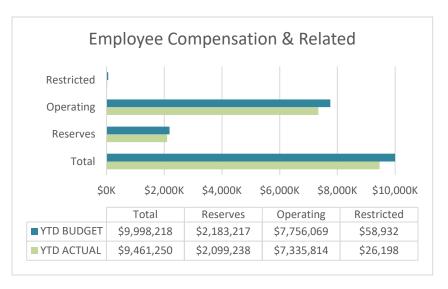

#### COMPENSATION:

Actual compensation and related costs came in at \$9,461, with \$7,336K in operations and \$2,099K in reserves, and \$26K in restricted. Combined, this category is 5.4% favorable to budget. For Third, the most significant savings were due to outsourcing of 8 Landscape staff and open positions in Maintenance & Constructions.