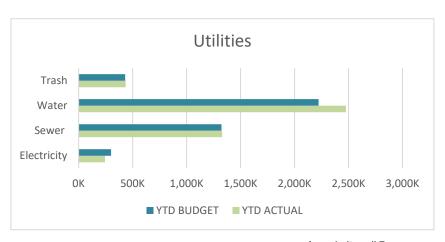

#### UTILITIES:

In total, this category was unfavorable to budget by (\$206K) mainly due to water coming in higher than budget. Water consumption was higher than a seasonally distributed budget due to less rainfall than prior years. Budget was based on a 5-year average that is 27% higher rainfall than current year experience. Unfavorable variance was partially offset by electricity due to delays in SCE billing.