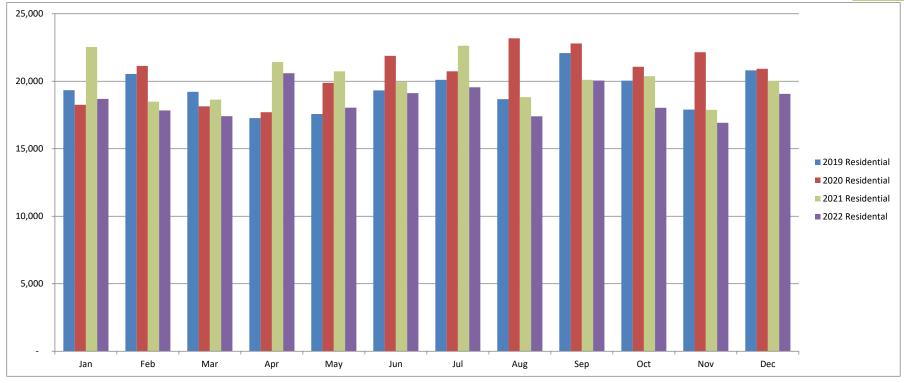

---|--------|--------|--------|--------|--------|--------|--------|--------|--------|--------|--------|--------|-------------|---------|---------|
| 2019 Residential | 19,343 | 20,540 | 19,217 | 17,269 | 17,575 | 19,319 | 20,103 | 18,678 | 22,083 | 20,043 | 17,905 | 20,803 | \$1,217,722 | 232,878 | 232,878 |
| 2020 Residential | 18,254 | 21,139 | 18,140 | 17,705 | 19,881 | 21,887 | 20,740 | 23,182 | 22,796 | 21,072 | 22,146 | 20,927 | \$1,319,157 | 247,869 | 247,869 |
| 2021 Residential | 22,539 | 18,488 | 18,641 | 21,433 | 20,735 | 19,937 | 22,631 | 18,823 | 20,107 | 20,369 | 17,883 | 20,022 | \$1,357,198 | 241,608 | 241,608 |
| 2022 Residential | 18,689 | 17,842 | 17,409 | 20,594 | 18,044 | 19,119 | 19,554 | 17,401 | 20,050 | 18,035 | 16,920 | 19,067 | \$1,350,974 | 222,724 | 222,724 |



<sup>\*</sup>Derived From ETWD Billing Statements

Third Laguna Hills Mutual Supplemental Appropriation Schedule Period Ending: 12/31/2022

|                   |            | BUDGET                  | EXPENDITURES I-T-D* |             | T-D*        |                         |
|-------------------|------------|-------------------------|---------------------|-------------|-------------|-------------------------|
| Fund/Item         | Resolution | Total<br>Appropriations | 2022                | Prior Years | Total       | Remaining<br>Ecumbrance |
| Disaster Fund     |            |                         |                     |             |             |                         |
| Insurance Renewal | 3-21-44    | 1,736,403               | 0                   | 1,012,902   | 1,012,902   |