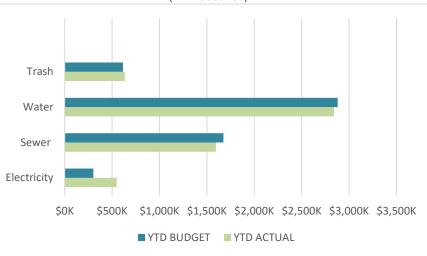

### UTILITIES:

In total, this category was favorable to budget by \$80K primarily due to water and sewer. Water was favorable \$201K. Water Consumption was 6.6% lower than budgeted. Conservation efforts resulted in lower than budgeted water use between July 2022 and December 2022. Sewer was \$149K favorable resulting from lower sewer rates for domestic usage announced in July. The effective rate reduction of 18.6% took effect in September 2022.