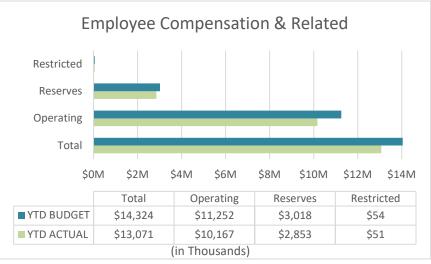

#### COMPENSATION:

Actual compensation and related costs came in at \$13,071K with \$10,167K in operations, \$2,853K in reserves, and \$51K in restricted. Combined, this category is 8.7% favorable to budget. For Third, the most significant savings were due to open positions in Maintenance & Construction and Landscape.