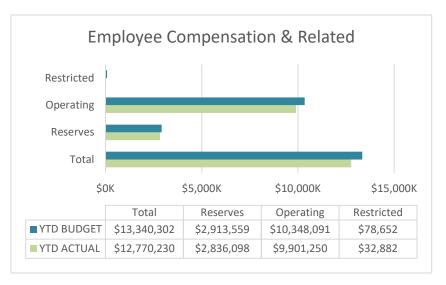

#### COMPENSATION:

Actual compensation and related costs came in at \$12,770K with \$9,901K in operations, \$2,836K in reserves, and \$33K in restricted. Combined, this category is 4.3% favorable to budget. For Third, the most significant savings were due to outsourcing of 8 Landscape staff and open positions in Maintenance & Constructions.