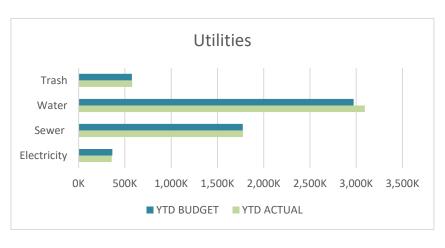

### UTILITIES:

In total, this category was unfavorable to budget by (\$121K) mainly due to water coming in higher than budget. Budget was based on a five-year average of water consumption, which was estimated at 622K cubic feet. Throughout the year, consumption was 689K cubic feet, or 11% over the budgeted usage.