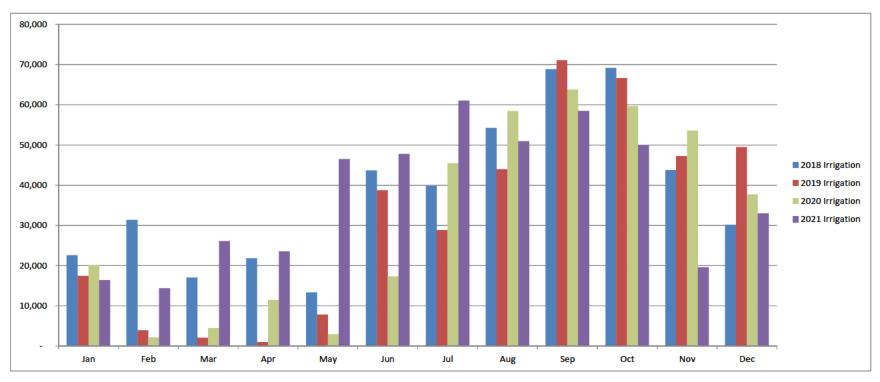

### UTILITIES:

In total, this category was unfavorable to budget by (\$121K) mainly due to water coming in higher than budget. Budget was based on a five-year average of water consumption, which was estimated at 622K cubic feet. Throughout the year, consumption was 689K cubic feet, or 11% over the budgeted usage.