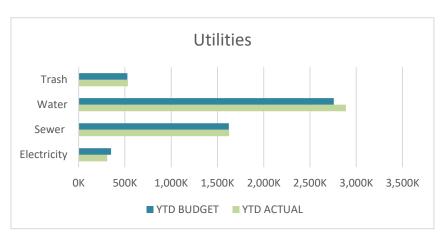

#### UTILITIES:

In total, this category was unfavorable to budget by (\$99K) mainly due to water coming in higher than budget. Water consumption was higher than a seasonally distributed budget due to less rainfall than prior years. Budget was based on a 5-year average that is 26% higher rainfall than current year experience. Unfavorable variance was partially offset by electricity due to delays in SCE billing.