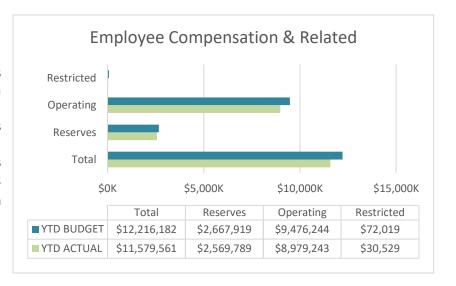

#### COMPENSATION:

Actual compensation and related costs came in at \$11,580K with \$8,979K in operations and \$2,570K in reserves, and \$31K in restricted. Combined, this category is 5.2% favorable to budget. For Third, the most significant savings were due to outsourcing of 8 Landscape staff and open positions in Maintenance & Constructions.