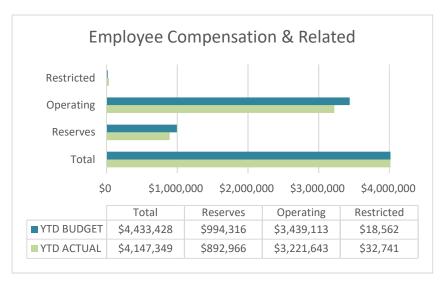

## COMPENSATION:

Actual compensation and related costs came in at \$4,147, with \$3,222K in operations and \$893K in reserves, and \$33K in restricted. Combined, this category is 6.5% favorable to budget. For Third, the most significant savings were in Maintenance and Landscape due to open positions and timing of programs.