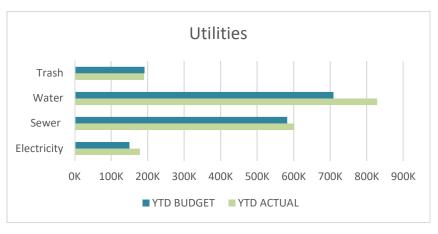

#### UTILITIES:

In total, this category was unfavorable to budget by (\$166K) mainly due to water coming in higher than budget. Water consumption was higher than a seasonally distributed budget due to less rainfall than prior years.