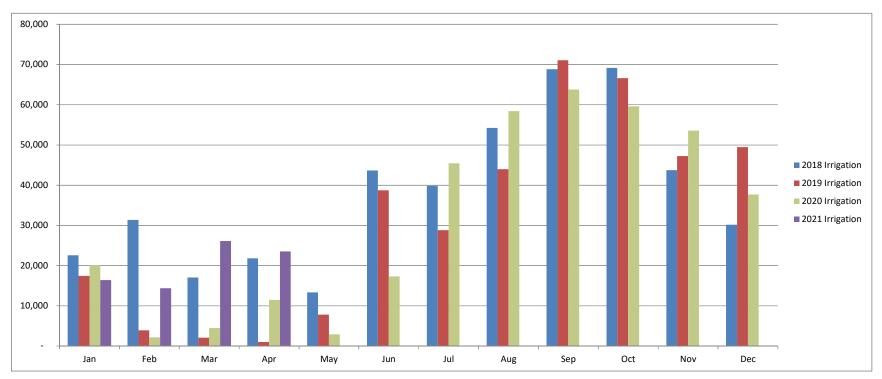

#### UTILITIES:

In total, this category was unfavorable to budget by (\$166K) mainly due to water coming in higher than budget. Water consumption was higher than a seasonally distributed budget due to less rainfall than prior years.