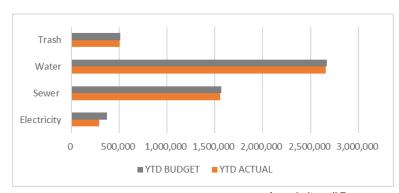

 UTILITIES: In total, this category was favorable to budget by \$115K. Water and Trash came in on budget; electricity was favorable due to energy consumption offset by solar credits costs.