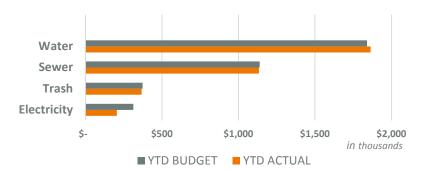

| • | UTILITIES: In total, this category was      |
|---|---------------------------------------------|
|   | favorable to budget by \$97K. Trash came    |
|   | in on budget; electricity was favorable due |
|   | to energy consumption offset by solar       |
|   | credits. Unfavorable variance in water      |
|   | resulted from high water usage during the   |

|           | (i      | Budget<br>n Thousands) | Variance<br>(in Thousands) |          |         |  |
|-----------|---------|------------------------|----------------------------|----------|---------|--|
|           | Comp.   | Related                | Total                      | Total \$ | Total % |  |
| All Units |         |                        |                            |          |         |  |
| Operating | \$4,742 | \$1,971                | \$6,713                    | \$516    | 7.7%    |  |
| Reserves  | 1,825   | 794                    | 2,619                      | 1,050    | 40.1%   |  |
| TOTAL     | \$6,567 | \$2,765                | \$9,332                    | \$1,566  | 16.8%   |  |