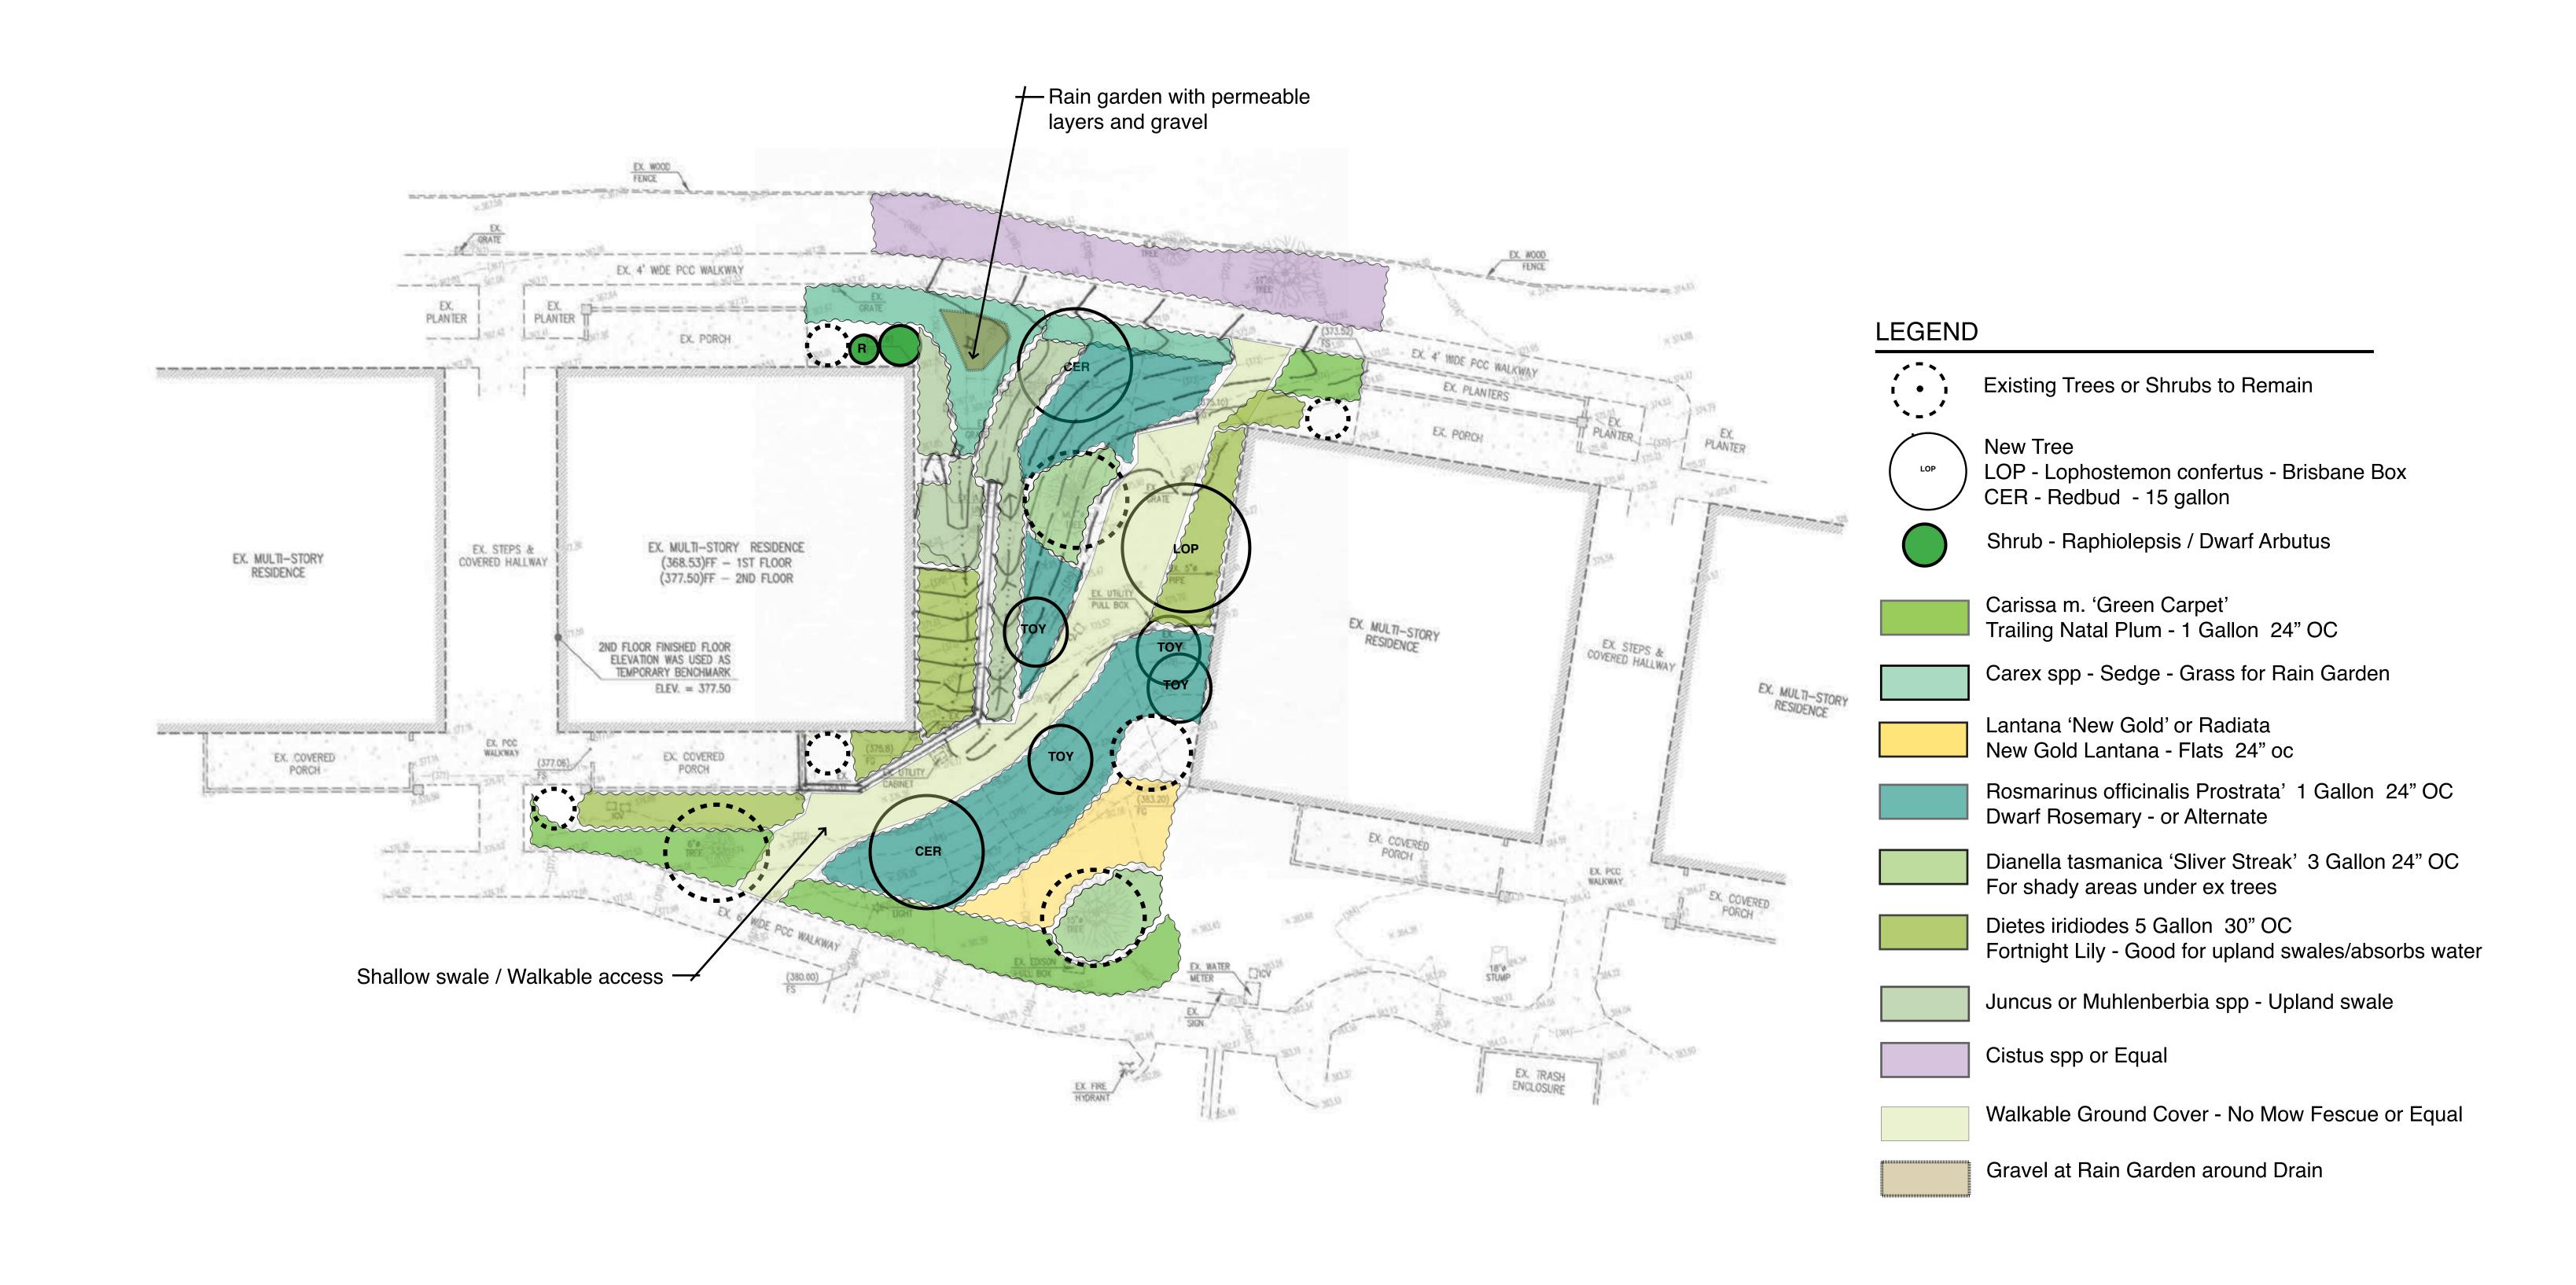

00 = PROPOSED EL -E--- = ELECTRICAL --G-- = GAS -W--- = WATER --S-- = SEWER -T-- = TELEPHONE EXISTING ELEVATION PROPOSED ELEVATION ELECTRICAL

### **LEGEND**

P.C.C. SLAB WROUGHT IRON FENCE ---CHAIN LINK FENCE RETAINING WALL WOOD FENCE TOP OF SLOPE TOE OF SLOPE







GRAPHIC SCALE



### FORESIGHT ENGINEERING INC. \*\*

CIVIL ENGINEERING & LAND SURVEYING 17621 IRVINE BLVD, SUITE 210 TUSTIN, CA 92780 TEL (714)542 1214 \* FAX (714)542 0117

PARTIAL TOPOGRAPHIC SURVEY

3129 VIA SERENA NORTH, LAGUNA WOODS, CA 92637

DRAWING PREPARED FOR: SCALE: 1": 10' 07/30/2020 DRAWN BY: JLB CHECKED BY: NJQ PROJ. NO. 373-106 SHEET 1 OF 1

Option B - Concrete Swale 3129 Via Serena North Slope
Laguna Woods Village

August 5, 2020



PREPARED UNDER THE SUPERVISION OF

NADER J. QOBORSI, PLS 7402 EXP. 12/31/21



Option A - Retaining Wall and Natural Swale



Lophostemon confertus Brisbane Box



Heteromeles arbutifolia Toyon or equal



Cercis Forest Pansy



Arbutus unedo - Dwarf Dwarf Strawberry tree

### **Accent Shrubs**



Dietes spp Fortnight Lily



Raphiolepsis Indian Hawthorne



Cistus x purpureus spp Orchid Rockrose



Salvia leucantha Purple Sage - Option



Westringia fruticosa 'Blue Gem' Coast Rosemary - Option



Dianella 'silver streak'

### Groundcover / Grass Swale Options



Juncus patens California Grey Rush



Carex praegracilis Slender Sedge



Rosmarinus officinalis 'Prostratus' Prostrate Rosemary



Carissa m. 'Green Carpet' Trailing Natal Plum



Lantana Species Lantana -New Gold



No Mow Fescue Mid Slope Walkable

# 3129 Via Serena North - Slope Planting Laguna Woods,