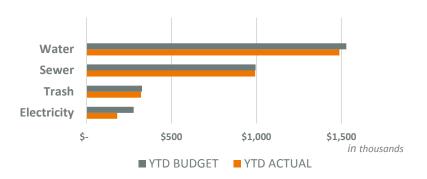

| • | UTILITIES: In total, this category was      |
|---|---------------------------------------------|
|   | favorable to budget by \$146K. On average   |
|   | water consumption was slightly lower than   |
|   | budget due to heavier rainfall in March     |
|   | and April compared to prior years. Sewer is |
|   | a fixed residential charge and was on       |
|   | budget, trash was slightly lower than       |
|   | budget, and electricity was favorable due   |
|   | to energy consumption offset by solar       |
|   | credits.                                    |