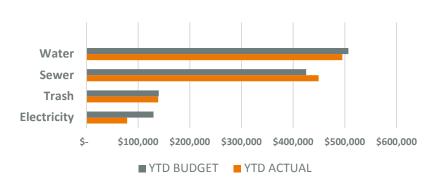

■ UTILITIES: In total, this category was favorable to budget by \$40K. On average water consumption was 14% lower than budget due to weather conditions, sewer is a fixed residential charge and came in slightly higher than budget, trash was on budget, and electricity was favorable. Solar is near the end of the relevant period and SCE will reconcile accounts for the year and bill accordingly.