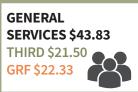

## \$587.60 FOR THIRD • \$228.22 FOR GRF

UTILITIES \$92.35 WATER \$43.97 SEWER \$22.66 TRASH \$19.51 ELECTRICITY \$6.21

GVA/LH-21 SURCHARGE BLDGS W/ REC ROOMS \$22.33 BLDGS W/O \$15.83

THIRD \$11.49 GRF \$11.46