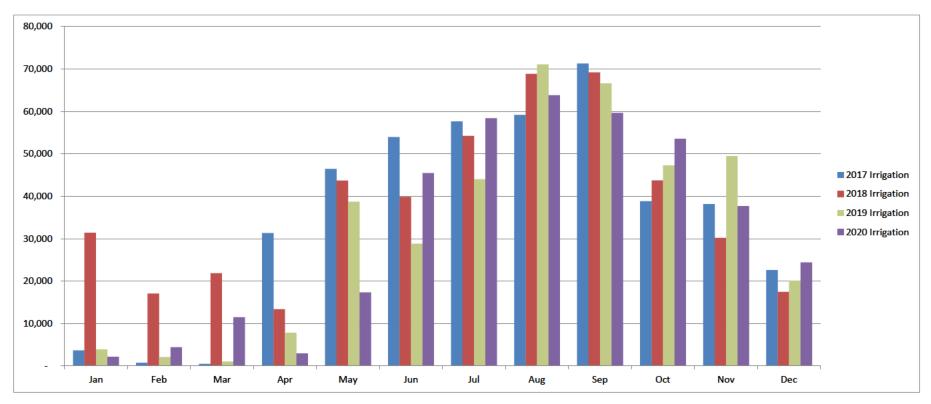

| Sep    | Oct    | Nov    | Dec    | YTD     | Total   |
|-----------------|--------|--------|--------|--------|--------|--------|--------|--------|--------|--------|--------|--------|---------|---------|
| 2017 Irrigation | 3,646  | 766    | 494    | 31,291 | 46,437 | 53,911 | 57,625 | 59,166 | 71,293 | 38,819 | 38,114 | 22,567 | 424,129 | 424,129 |
| 2018 Irrigation | 31,368 | 17,039 | 21,814 | 13,332 | 43,653 | 39,833 | 54,254 | 68,843 | 69,176 | 43,741 | 30,171 | 17,434 | 450,658 | 450,658 |
| 2019 Irrigation | 3,892  | 2,081  | 1,000  | 7,803  | 38,696 | 28,811 | 43,994 | 71,052 | 66,612 | 47,254 | 49,451 | 20,096 | 380,742 | 380,742 |
| 2020 Irrigation | 2,146  | 4,430  | 11,464 | 2,923  | 17,310 | 45,463 | 58,399 | 63,816 | 59,592 | 53,554 | 37,681 | 24,378 | 381,156 | 381,156 |



Third Mutual Residential Water Usage in 100 cubic feet units

| Year             | Jan    | Feb    | Mar    | Apr    | May    | Jun    | Jul    | Aug    | Sep    | Oct    | Nov    | Dec    | YTD     | Total   |
|------------------|--------|--------|--------|--------|--------|--------|--------|--------|--------|--------|--------|--------|---------|---------|
| 2017 Residential | 21,580 | 19,520 | 18,805 | 20,883 | 19,359 | 21,270 | 22,367 | 20,149 | 24,828 | 18,477 | 20,443 | 21,624 | 249,305 | 249,305 |
| 2018 Residential | 21,127 | 21,407 | 18,449 | 18,851 | 18,978 | 21,381 | 20,502 | 21,924 | 21,600 | 17,920 | 20,522 | 19,343 | 242,004 | 242,004 |
| 2019 Residential | 20,540 | 19,217 | 17,269 | 17,575 | 19,319 | 20,103 | 18,678 | 22,083 | 20,043 | 17,905 | 20,803 | 18,254 | 231,789 | 2