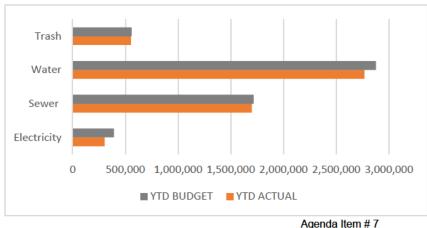

#### Financial Highlights

SUMMARY: For the year-to-date period ending December 31, 2020, Third Mutual was better than budget by \$3.4 million primarily due to various programs being put on hold in Mid-March due to the COVID-19 pandemic. Outside services \$2,037K, and materials \$773K, were greatly impacted. Compensation was also favorable by \$1,582K due to furloughs. In addition, \$437K of unrealized gains was recorded to reflect investment market conditions.