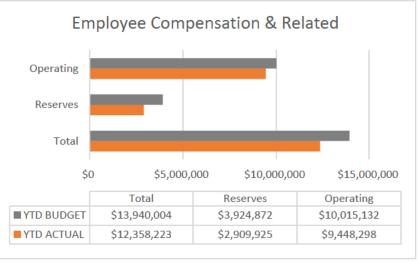

#### COMPENSATION:

Actual compensation and related costs came in at just over \$12.4 million, with \$9.4 million in operations and \$3 million in reserves. Combined, this category is 11.3% favorable to budget due to open positions and various staff members being furloughed during COVID-19 closures. The most significant impacts were in Maintenance and Landscape.