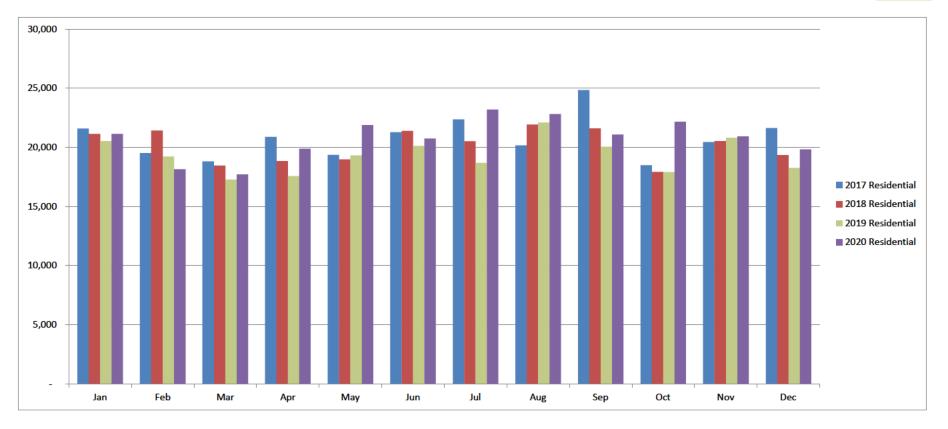

p    | Oct    | Nov    | Dec    | YTD     | Total   |
|------------------|--------|--------|--------|--------|--------|--------|--------|--------|--------|--------|--------|--------|---------|---------|
| 2017 Residential | 21,580 | 19,520 | 18,805 | 20,883 | 19,359 | 21,270 | 22,367 | 20,149 | 24,828 | 18,477 | 20,443 | 21,624 | 249,305 | 249,305 |
| 2018 Residential | 21,127 | 21,407 | 18,449 | 18,851 | 18,978 | 21,381 | 20,502 | 21,924 | 21,600 | 17,920 | 20,522 | 19,343 | 242,004 | 242,004 |
| 2019 Residential | 20,540 | 19,217 | 17,269 | 17,575 | 19,319 | 20,103 | 18,678 | 22,083 | 20,043 | 17,905 | 20,803 | 18,254 | 231,789 | 231,789 |
| 2020 Residential | 21,139 | 18,140 | 17,705 | 19,881 | 21,887 | 20,740 | 23,182 | 22,796 | 21,072 | 22,146 | 20,927 | 19,821 | 249,436 | 249,436 |