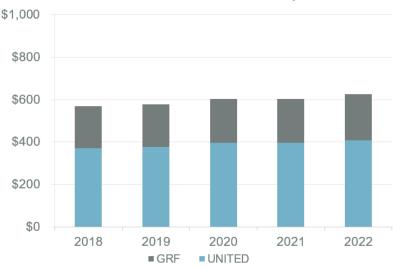

# **BUSINESS PLAN SUMMARY**

The proposed budget for 2022 plan year (Attachment 1) shows that the sum of \$46,484,409 is required by the Corporation to meet the United Laguna Woods Mutual operating expenses and reserve contributions for the year 2022. In addition, the sum of \$16,526,449 is required by the Corporation to meet the Golden Rain Foundation and Golden Rain Foundation Trust operating expenses and reserve contributions for the year 2022. Therefore, a total of \$63,010,858 is required to be collected from and paid by members of the Corporation as monthly assessments. The budget equates to a Total Basic Assessment of \$624.59 per manor per month, reflecting a net increase of \$22.61 or 3.8% when compared to current year.

United Basic Assessment History

| YEAR               | Assessment |
|--------------------|------------|
| 2018               | \$568.99   |
| 2019               | \$578.52   |
| 2020               | \$601.98   |
| 2021               | \$601.98   |
| 2022<br>(Proposed) | \$624.59   |