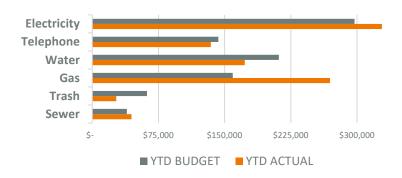

UTILITIES: Overall, utilities were (7.08%) unfavorable to budget, with expenditures of \$976K in May. The unfavorable variance is primarily due to rising natural gas costs amongst all departments. Water expenses were lower due to 192% more rainfall than recent years and trash expenses were lower due to right sizing of trash bins at the service center.