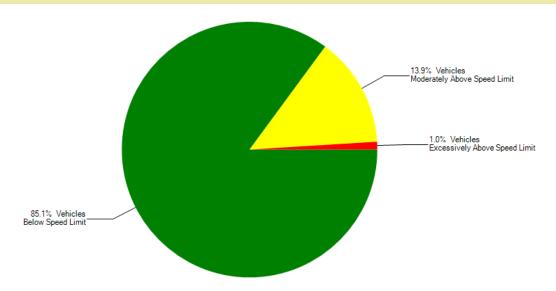

| 21.02 ( mph) | 21.92 ( mph) | 21.34 ( mph) |
| 85th Percentitle Speed                       | 25 ( mph)    | 26 ( mph)    | 25 ( mph)    |

### **Data Recording Limits**

Highest Speed Allowed 90 ( mph)
Lowest Speed Allowed 10 ( mph)
Minimum Following Time 2 Second(s)

7 (mph)

9 (mph)

**Standard Deviation** 

7 (mph)

### **Attachment 3: Speed Compliance Report**

Speed Compliance Report

### **Village Management Services Security**

#### **Survey Description**

**Survey Location** 622 Avenida Sevilla Laguna Woods, CA 92637.

**Survey GPS Coordinates** 

Survey Dates Start Stop

Thursday, 9/1/2022 4:45 PM Thursday, 10/6/2022 12:06 PM

Posted Speed Limit 25 ( mph)
Traffic Zone Normal

#### **Speed Pie Chart**

Date Range: 2022-09-01 - 2022-10-06

Direction: Both



| Traffic Direction                            | Closing      | Away         | Combined     |
|----------------------------------------------|--------------|--------------|--------------|
| Posted Speed Limit                           |              | 25 ( mph)    |              |
| Vehicles Under the Speed Limit Count         | 47432        | 24826        | 72258        |
| Vehicles Under the Speed Limit Percentage    | 86.62%       | 82.31%       | 85.09%       |
| Vehicles Over the Speed Limit Count          | 7325         | 5337         | 12662        |
| Vehicles Over the Speed Limit Percentage     | 13.38%       | 17.69%       | 14.91%       |
| Excessive Speed Threshold                    |              | 36 ( mph)    |              |
| Vehicles Over the Excessive Speed Count