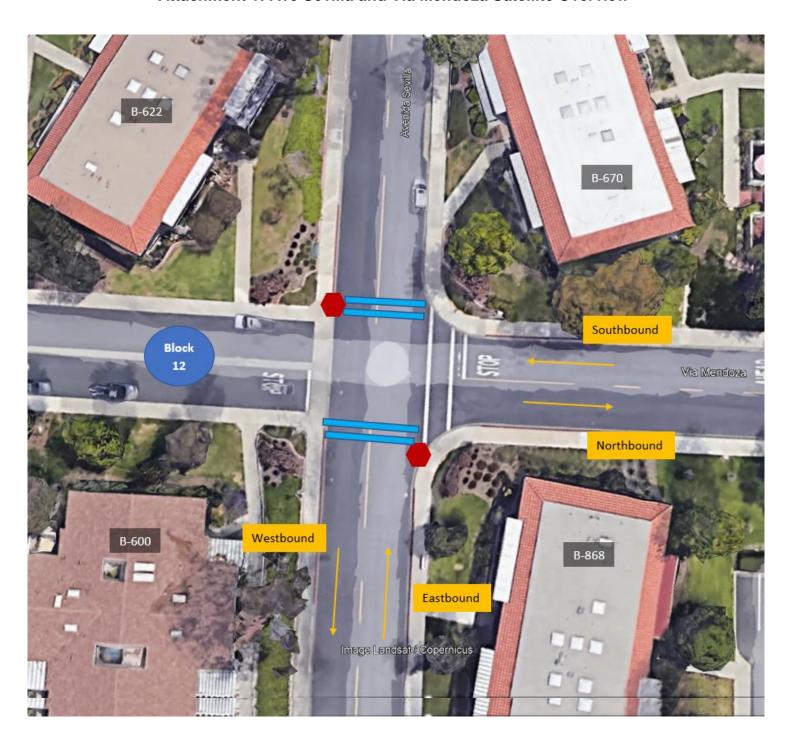

5          |
| Labor (VMS personnel)                     | \$1,584        |
| Total                                     | \$7,469        |

**Prepared By:** Tom Siviglia, Security Operations Manager

Reviewed By: Francis Gomez, Compliance Operations Manager

Eric Nuñez, Security Director

Jose Campos, Financial Services Assistant Director

Baltazar Mejia, Maintenance & Construction Assistant Director

**Committee Routing:** Security & Community Access Committee

GRF Finance Committee, December 21, 2022

#### ATTACHMENT(S)

Attachment 1: Avenida Sevilla and Via Mendoza Satellite Overview

Attachment 2: Traffic Matrix Report

Attachment 3: Speed Compliance Report

Attachment 4: Concerned Residents & Friends for Safety PowerPoint

Attachment 1: Ave Sevilla and Via Mendoza Satellite Overview



### **Attachment 2: Traffic Matrix Report**

Traffic Matrix Report

### **Village Management Services Security**

### **Survey Summary**

| <b>Survey Description</b>     |                                             |                              |
|-------------------------------|---------------------------------------------|------------------------------|
| Survey Location               | 622 Avenida Sevilla Laguna Woods, CA 92637. |                              |
| <b>Survey GPS Coordinates</b> | s                                           |                              |
| Survey Dates                  | Start                                       | Stop                         |
|                               | Thursday, 9/1/2022 4:45 PM                  | Thursday, 10/6/2022 12:06